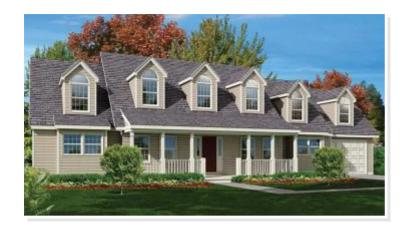

# AURORA. DHG-006

Traditional

#### **OPTIONAL FEATURES**

This house is very pleasing to the eye with its Dormers and front porch. This 2 bedroom, 2 full bath home has an open floor plan that is perfect for any family. The kitchen is U shaped and has a nice sized pantry for the cook in your family. The breakfast nook has an optional bump out with windows that is perfect for having morning coffee.