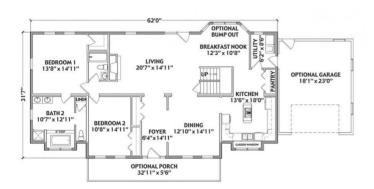

## **SPECIFICATIONS**

| SQ. FT.    | 1797 |
|------------|------|
| BEDROOMS:  | 2    |
| BATHROOMS: | 2.0  |
| LEVELS:    | 1.5  |

#### **OPTIONAL FEATURES**

This house is very pleasing to the eye with its Dormers and front porch. This 2 bedroom, 2 full bath home has an open floor plan that is perfect for any family. The kitchen is U shaped and has a nice sized pantry for the cook in your family. The breakfast nook has an optional bump out with windows that is perfect for having morning coffee.

### FIRST FLOOR

YOUR
NEW HOME
CONSULTANT