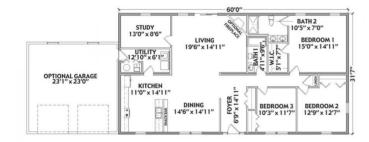

## **OPTIONAL FEATURES**

☑ Green Certification ☑ Energy Star

As you come into the foyer of this home plan you can go left into the open living area or go right into the bedroom areas. Master bedroom has a master bath and a walk in closet. Utility room is off the kitchen. This home also has a room that can be a Study, Art Studio, Library or you can enlarge the utility room. The possibilities are endless. There is also an optional two car garage.

## FIRST FLOOR

YOUR New Home Consultant