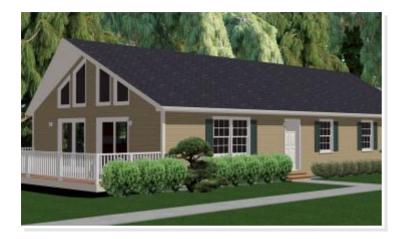

# RANCH CHALET. DDR-052

CabinChaletContemporaryTraditional

### **OPTIONAL FEATURES**

☑ Green Certification ☑ Energy Star

The Ranch Chalet is a charming and spacious home design. With a total living area of 1,586 square feet, this home offers plenty of room for families to spread out and relax. The open-concept floor plan seamlessly blends the living, dining, and kitchen areas, creating a welcoming space that is perfect for entertaining. The kitchen features a large island with seating for four-five as well as ample counter and storage space. The Ranch Chalet also includes three bedrooms and two bathrooms, with the primary suite boasting 2 spacious walk-in closets and a luxurious ensuite bathroom with a vanity and a large walk-in shower, and a soaker tub. Additional features of this home include a laundry room, a deck, and large windows for letting in natural light. The Ranch Chalet is a stylish and comfortable modular home that is sure to impress.