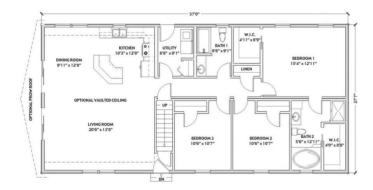

### **OPTIONAL FEATURES**

☑ Green Certification ☑ Energy Star

The Ranch Chalet is a charming and spacious home design. With a total living area of 1,586 square feet, this home offers plenty of room for families to spread out and relax. The open-concept floor plan seamlessly blends the living, dining, and kitchen areas, creating a welcoming space that is perfect for entertaining. The kitchen features a large island with seating for four-five as well as ample counter and storage space. The Ranch Chalet also includes three bedrooms and two bathrooms, with the primary suite boasting 2 spacious walk-in closets and a luxurious ensuite bathroom with a vanity and a large walk-in shower, and a soaker tub. Additional features of this home include a laundry room, a deck, and large windows for letting in natural light. The Ranch Chalet is a stylish and comfortable modular home that is sure to impress.

#### I FIRST FLOOR