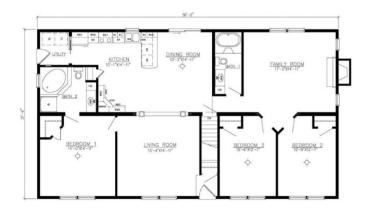

#### **OPTIONAL FEATURES**

☑ Green Certification ☑ Energy Star

The Kingston has a well laid out floor plan that is sure to please you and your family for years to come. The Master bedroom is set apart from the rest of the additional 2 bedrooms for the owners privacy. The dining room has a sliding glass door for easy access to the backyard for grilling.

#### FIRST FLOOR