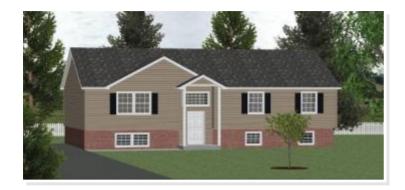

# **BAYSHORE**. DMV-005

## **SPECIFICATIONS**

| SQ. FT.    | 1320 |
|------------|------|
| BEDROOMS:  | 3    |
| BATHROOMS: | 2.0  |
| LEVELS:    | 1    |

## **OPTIONAL FEATURES**

☑ Green Certification ☑ Energy Star

When you enter the foyer of The Bayshore you will find that the living areas are on the left and the sleeping areas are on the right. The kitchen is open to the dining room for easy living for the whole family. Washer and dryer are conveniently located in the hall surrounded by the bedrooms.