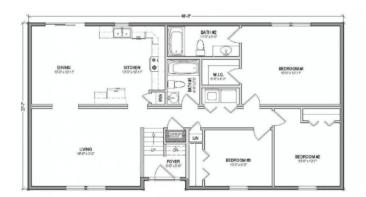

## **OPTIONAL FEATURES**

☑ Green Certification ☑ Energy Star

When you enter the foyer of The Bayshore you will find that the living areas are on the left and the sleeping areas are on the right. The kitchen is open to the dining room for easy living for the whole family. Washer and dryer are conveniently located in the hall surrounded by the bedrooms.

### FIRST FLOOR

YOUR
NEW HOME
CONSULTANT