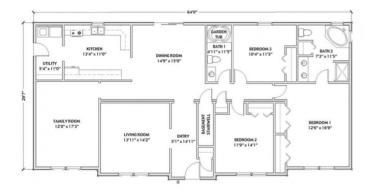

## **SPECIFICATIONS**

| SQ. FT.    | 1942 |
|------------|------|
| BEDROOMS:  | 3    |
| BATHROOMS: | 2.0  |
| LEVELS:    | 1    |

## **OPTIONAL FEATURES**

☑ Green Certification ☑ Energy Star

This house may look simple on the outside but is sure to please on the inside. This home comes with a formal living room and dining room. Three bedrooms and two bath. Both bathrooms come with garden tubs for relaxing. The utility room is located efficiently right off the kitchen for your convenience.

## FIRST FLOOR