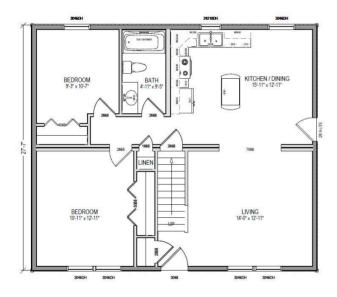

### **SPECIFICATIONS**

| SQ. FT.    | 880 |
|------------|-----|
| BEDROOMS:  | 3   |
| BATHROOMS: | 2.0 |
| LEVELS:    | 1.5 |

#### **OPTIONAL FEATURES**

☑ Green Certification ☑ Energy Star

Whether you are just starting out or downsizing The Delmar Cape is perfect for you. It has an open living space with kitchen and dining room that flows into the living room. Its 2 bedrooms and one bath can be expanded by finishing the upstairs (on-site by others) with an added bedroom and bath.

#### FIRST FLOOR