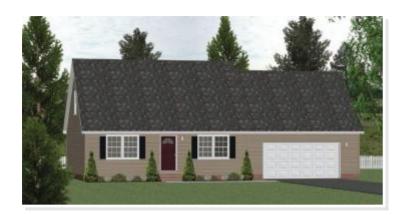

# **DELMAR CAPE.** DMV-003

Tiny HouseTraditional

#### **OPTIONAL FEATURES**

☑ Green Certification ☑ Energy Star

Whether you are just starting out or downsizing The Delmar Cape is perfect for you. It has an open living space with kitchen and dining room that flows into the living room. Its 2 bedrooms and one bath can be expanded by finishing the upstairs (on-site by others) with an added bedroom and bath.