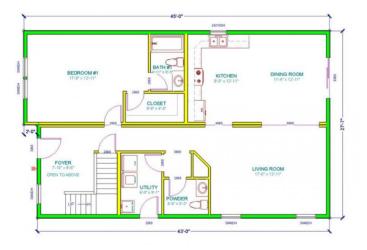

# FIRST FLOOR

### **OPTIONAL FEATURES**

☑ Green Certification ☑ Energy Star

The Eastwood has a nice foyer that is open to above. The master bedroom is conveniently located on the first floor. The kitchen/dining and living room are all open to one another, which makes it easy to keep up with everyone.

On the same floor, you also have a powder room and the utility room. The Second floor not only has 3 bedrooms, it also has a Jack and Jill bathroom and a nice sized den.