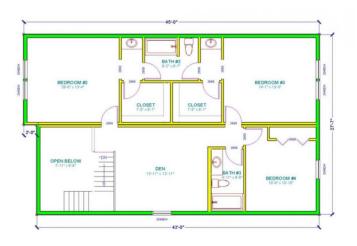

## SECOND FLOOR

On the same floor, you also have a powder room and the utility room. The Second floor not only has 3 bedrooms, it also has a Jack and Jill bathroom and a nice sized den.