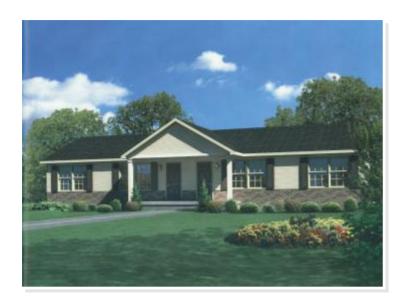

# **VENTURA**. EHN-002

Traditional

#### **SPECIFICATIONS**

| SQ. FT.    | 1632 |
|------------|------|
| BEDROOMS:  | 2    |
| BATHROOMS: | 1.0  |
| LEVELS:    | 1.0  |

#### **OPTIONAL FEATURES**

☑ Green Certification ☑ Energy Star

The Ventura is a spacious and stylish home plan. This single-story duplex home features a beautiful open floor plan with two bedrooms and one bathroom on each side. The main living area includes a large living room, dining/kitchen combination and plenty of cabinet space. Both bedrooms boasts a large walk-in closet and share a bathroom. Both units boast a dedicated laundry area.

This plan is perfect for families or individuals who are just starting out or wanting an income property