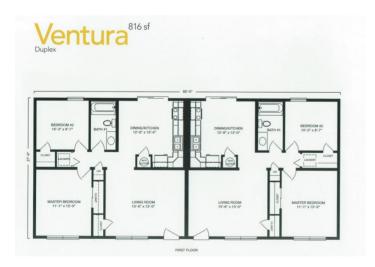

#### **OPTIONAL FEATURES**

☑ Green Certification ☑ Energy Star

The Ventura is a spacious and stylish home plan. This single-story duplex home features a beautiful open floor plan with two bedrooms and one bathroom on each side. The main living area includes a large living room, dining/kitchen combination and plenty of cabinet space. Both bedrooms boasts a large walk-in closet and share a bathroom. Both units boast a dedicated laundry area.

This plan is perfect for families or individuals who are just starting out or wanting an income property

### MAIN LEVEL