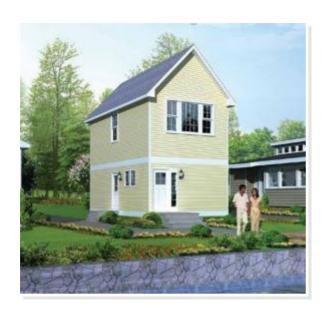

# **CRAFTSMAN COTTAGE**. ESL-002

Contemporary

### **OPTIONAL FEATURES**

☑ Green Certification ☑ Energy Star

Ideal for a first home or a weekend getaway, the Craftsman Cottage offers a reverse two-story design, with bedrooms on the first floor and the main living space on the second floor, offering grand views, extra privacy and an open floor plan. The front stairs and kitchen bask in sunlight from the large Palladian windows. A unique kitchen design with suspended two-sided overhead glass door cabinets near the kitchen sink and an open wall design allow the light to flood through. This home is a great fit for a narrow lakefront lot or any location where lot size is limited.