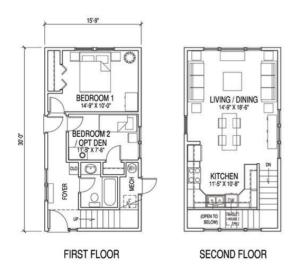

## **SPECIFICATIONS**

| SQ. FT.    | 945 |
|------------|-----|
| BEDROOMS:  | 2   |
| BATHROOMS: | 1.0 |
| LEVELS:    | 2.0 |

### **OPTIONAL FEATURES**

☑ Green Certification ☑ Energy Star

Ideal for a first home or a weekend getaway, the Craftsman Cottage offers a reverse two-story design, with bedrooms on the first floor and the main living space on the second floor, offering grand views, extra privacy and an open floor plan. The front stairs and kitchen bask in sunlight from the large Palladian windows. A unique kitchen design with suspended two-sided overhead glass door cabinets near the kitchen sink and an open wall design allow the light to flood through. This home is a great fit for a narrow lakefront lot or any location where lot size is limited.

#### **I FLOOR PLAN**