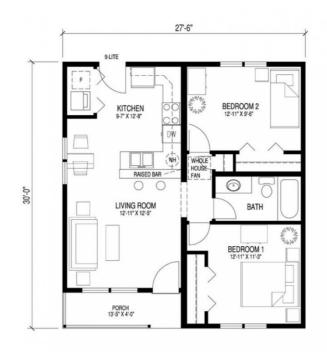

## **SPECIFICATIONS**

| SQ. FT.    | 771 |
|------------|-----|
| BEDROOMS:  | 2   |
| BATHROOMS: | 1.0 |
| LEVELS:    | 1.0 |

## **OPTIONAL FEATURES**

**☑** Green Certification **☑** Energy Star

The Craftsman Bungalow harkens back to the simple designs of the kit homes from the 1930s and '40s, which are still widely sought after and treasured by homeowners today. It puts a modern spin on those popular plans with an open kitchen, living room and dining area. Standard features include hardwood floors and mission style trim.