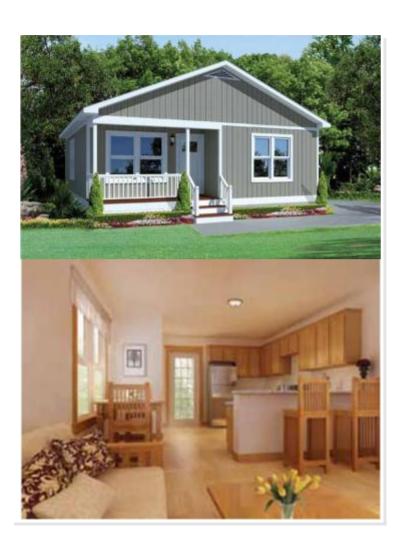

## **OPTIONAL FEATURES**

**☑** Green Certification **☑** Energy Star

The Craftsman Bungalow harkens back to the simple designs of the kit homes from the 1930s and '40s, which are still widely sought after and treasured by homeowners today. It puts a modern spin on those popular plans with an open kitchen, living room and dining area. Standard features include hardwood floors and mission style trim.

This home is ENERGY STAR and green ready, affordable and, in most cases, can be set and finished in as little as one day. Optional appliance package available.