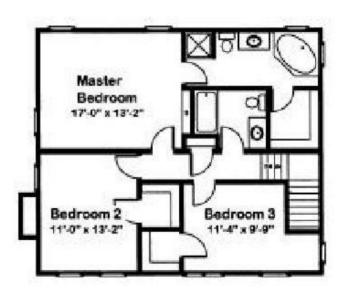

# SECOND FLOOR

#### **OPTIONAL FEATURES**

☑ Green Certification☑ Energy Star☑ GarageIncluded

The open feel of Walden IV. A spacious entry transitions to the open living room with dining room beyond. Also open to the island kitchen, the dining room has numerous windows on two sides for natural light. Walk-in closets grace each bedroom upstairs.