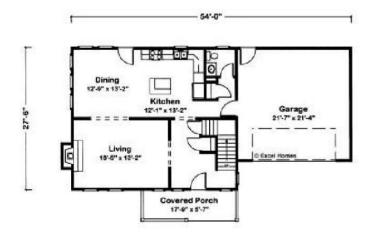

#### FIRST FLOOR

#### **OPTIONAL FEATURES**

☑ Green Certification☑ Energy Star☑ GarageIncluded

The open feel of Walden IV. A spacious entry transitions to the open living room with dining room beyond. Also open to the island kitchen, the dining room has numerous windows on two sides for natural light. Walk-in closets grace each bedroom upstairs.