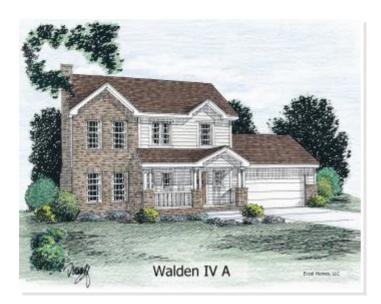

# WALDEN 4A. ETS-038

#### **OPTIONAL FEATURES**

☑ Green Certification☑ Energy Star☑ GarageIncluded

The open feel of Walden IV. A spacious entry transitions to the open living room with dining room beyond. Also open to the island kitchen, the dining room has numerous windows on two sides for natural light. Walk-in closets grace each bedroom upstairs.