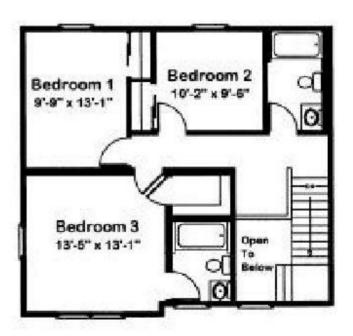

# **ULTIMA T10A**. ETS-037

Traditional





#### **SPECIFICATIONS**

| SQ. FT.    | 1458 |
|------------|------|
| BEDROOMS:  | 3    |
| BATHROOMS: | 2.5  |
| LEVELS:    | 2.0  |

### **OPTIONAL FEATURES**

☑ Green Certification☑ Energy Star☑ GarageIncluded

The quaintness of Ultima T-10. A sizable covered front porch for quiet reflection. Nice-sized living and dining rooms enhance today's lifestyles. Upstairs, the three bedrooms are served by two full baths.

#### FIRST FLOOR



### SECOND FLOOR







## Hi, I'm Justin Bryant, your personal Modular Home Consultant

I would be happy to help you with any questions you may have. You can contact me on my direct number at **(877) 410-6334** or email me at **justin.bryant@impresamodular.com**.