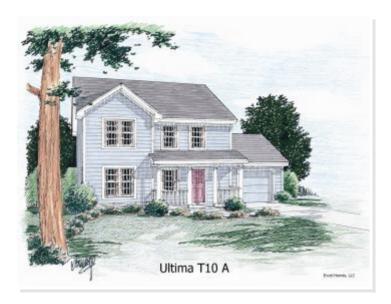

# **ULTIMA T10A**. ETS-037

Traditional

### **OPTIONAL FEATURES**

☑ Green Certification☑ Energy Star☑ GarageIncluded

The quaintness of Ultima T-10. A sizable covered front porch for quiet reflection. Nice-sized living and dining rooms enhance today's lifestyles. Upstairs, the three bedrooms are served by two full baths.