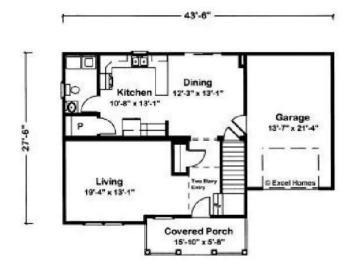

# **ULTIMA T10A**. ETS-037

Traditional





#### **SPECIFICATIONS**

| SQ. FT.    | 1458 |
|------------|------|
| BEDROOMS:  | 3    |
| BATHROOMS: | 2.5  |
| LEVELS:    | 2.0  |

### **OPTIONAL FEATURES**

☑ Green Certification☑ Energy Star☑ GarageIncluded

The quaintness of Ultima T-10. A sizable covered front porch for quiet reflection. Nice-sized living and dining rooms enhance today's lifestyles. Upstairs, the three bedrooms are served by two full baths.

#### FIRST FLOOR



### SECOND FLOOR







## Hi, I'm Justin Bryant, your personal Modular Home Consultant

I would be happy to help you with any questions you may have. You can contact me on my direct number at **(877) 410-6334** or email me at **justin.bryant@impresamodular.com**.