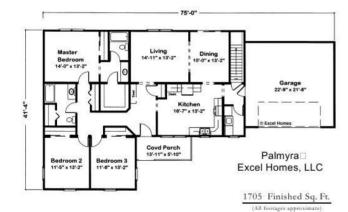

## **SPECIFICATIONS**

| SQ. FT.    | 1762 |
|------------|------|
| BEDROOMS:  | 3    |
| BATHROOMS: | 2.0  |
| LEVELS:    | 1.0  |

## **OPTIONAL FEATURES**

✓ Green Certification ✓ Energy Star ✓ Garage Included

The pleasure of Palmyra. Entertaining areas to the rear of the home take full advantage of backyard views. The country kitchen with built-in desk has space for a dinette. Placement of the closets and bath rooms provides peaceful solitude for the master bedroom.

## FIRST FLOOR

YOUR New Home Consultant