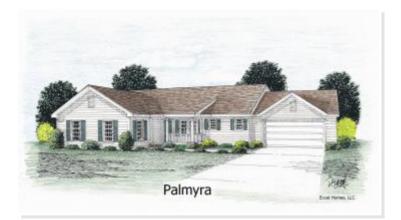

## **OPTIONAL FEATURES**

✓ Green Certification ✓ Energy Star ✓ Garage Included

The pleasure of Palmyra. Entertaining areas to the rear of the home take full advantage of backyard views. The country kitchen with built-in desk has space for a dinette. Placement of the closets and bath rooms provides peaceful solitude for the master bedroom.