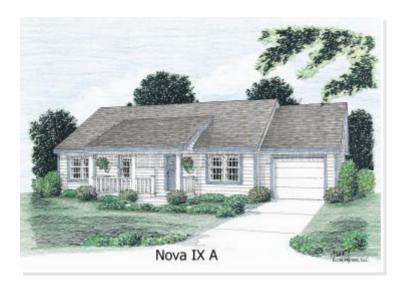

# **NOVA 9A**. ETS-027

#### **OPTIONAL FEATURES**

☑ Green Certification☑ Energy Star☑ GarageIncluded

The simple appeal of Nova IX. A wide covered porch and spacious living room add character to guests' first impressions. Unloading groceries from garage to kitchen is a snap. Two bathrooms help provide seclusion and privacy for the bedroom wing.