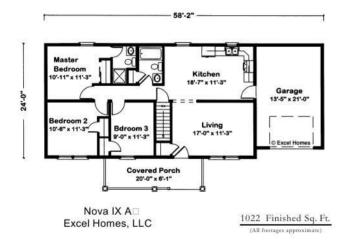

## **SPECIFICATIONS**

| SQ. FT.    | 1056 |
|------------|------|
| BEDROOMS:  | 3    |
| BATHROOMS: | 1.5  |
| LEVELS:    | 1.0  |

## FIRST FLOOR