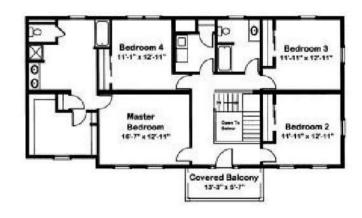

# SECOND FLOOR

YOUR
NEW HOME
CONSULTAN

### **OPTIONAL FEATURES**

☑ Green Certification☑ Energy Star☑ GarageIncluded

The rewards of Jefferson. Truly outstanding formal rooms flank the entry. More casual occassions are accommodated in the family room and sun room. Upstairs, the sleeping porch is accessed via a hall between the front bedrooms.