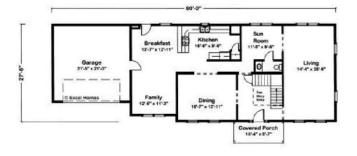

## I FIRST FLOOR

### **OPTIONAL FEATURES**

☑ Green Certification☑ Energy Star☑ GarageIncluded

The rewards of Jefferson. Truly outstanding formal rooms flank the entry. More casual occassions are accommodated in the family room and sun room. Upstairs, the sleeping porch is accessed via a hall between the front bedrooms.