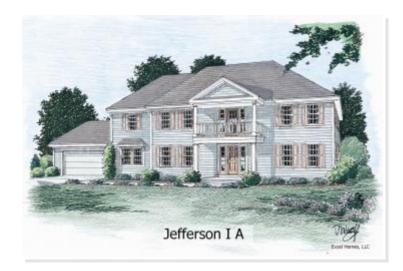

# **JEFFERSON I A**. ETS-022

Traditional

#### **SPECIFICATIONS**

| SQ. FT.    | 3061 |
|------------|------|
| BEDROOMS:  | 4    |
| BATHROOMS: | 2.0  |
| LEVELS:    | 2.0  |

### **OPTIONAL FEATURES**

☑ Green Certification☑ Energy Star☑ GarageIncluded

The rewards of Jefferson. Truly outstanding formal rooms flank the entry. More casual occassions are accommodated in the family room and sun room. Upstairs, the sleeping porch is accessed via a hall between the front bedrooms.