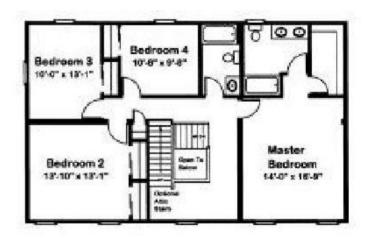

# HAMILTON 1A. ETS-020

Traditional





## **SPECIFICATIONS**

| SQ. FT.    | 2559 |
|------------|------|
| BEDROOMS:  | 4    |
| BATHROOMS: | 2.5  |
| LEVELS:    | 2.0  |

#### **OPTIONAL FEATURES**

☑ Green Certification☑ Energy Star☑ GarageIncluded

The substance of Hamilton I. The fashionable living room presents its bayed window and fireplace. Two eating areas plus kitchen snack bar handle all occassions. Upstairs, the voluminous master bedroom is served by a walk-in closet and compartmented bath.

### FIRST FLOOR



### SECOND FLOOR





## Hi, I'm, your personal Modular Home Consultant

I would be happy to help you with any questions you may have. You can contact me on my direct number at or email me at .