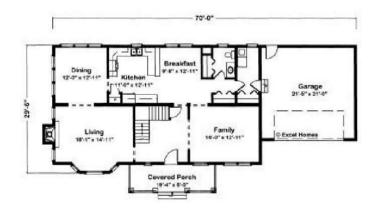

# HAMILTON 1A. ETS-020

Traditional





## **SPECIFICATIONS**

| SQ. FT.    | 2559 |
|------------|------|
| BEDROOMS:  | 4    |
| BATHROOMS: | 2.5  |
| LEVELS:    | 2.0  |

#### **OPTIONAL FEATURES**

☑ Green Certification☑ Energy Star☑ GarageIncluded

The substance of Hamilton I. The fashionable living room presents its bayed window and fireplace. Two eating areas plus kitchen snack bar handle all occassions. Upstairs, the voluminous master bedroom is served by a walk-in closet and compartmented bath.

### FIRST FLOOR



### SECOND FLOOR





## Hi, I'm, your personal Modular Home Consultant

I would be happy to help you with any questions you may have. You can contact me on my direct number at or email me at .