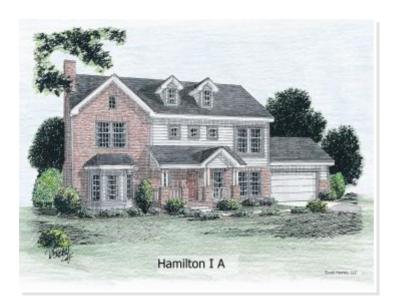

# HAMILTON 1A. ETS-020

Traditional

#### **OPTIONAL FEATURES**

☑ Green Certification☑ Energy Star☑ GarageIncluded

The substance of Hamilton I. The fashionable living room presents its bayed window and fireplace. Two eating areas plus kitchen snack bar handle all occassions. Upstairs, the voluminous master bedroom is served by a walk-in closet and compartmented bath.