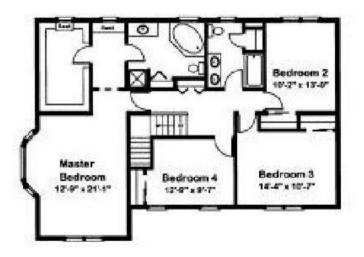

### SECOND FLOOR

#### **OPTIONAL FEATURES**

☑ Green Certification☑ Energy Star☑ GarageIncluded

The interest of Edison. Both the living and family rooms access the sun room via French doors. Sharing a seethrough fireplace with the family room, the hearth area is a perfect spot to relax after work or dinner. With its bayed window, window seats and deluxe bath, the master suite is loaded with amenities.