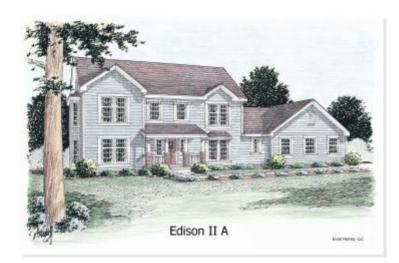

# **SPECIFICATIONS**

| SQ. FT.    | 2734 |
|------------|------|
| BEDROOMS:  | 4    |
| BATHROOMS: | 2.5  |
| LEVELS:    | 2.0  |

#### **OPTIONAL FEATURES**

☑ Green Certification☑ Energy Star☑ GarageIncluded

The interest of Edison. Both the living and family rooms access the sun room via French doors. Sharing a seethrough fireplace with the family room, the hearth area is a perfect spot to relax after work or dinner. With its bayed window, window seats and deluxe bath, the master suite is loaded with amenities.