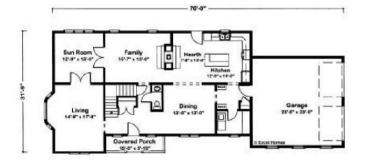

### FIRST FLOOR

#### **OPTIONAL FEATURES**

☑ Green Certification☑ Energy Star☑ GarageIncluded

The interest of Edison. Both the living and family rooms access the sun room via French doors. Sharing a seethrough fireplace with the family room, the hearth area is a perfect spot to relax after work or dinner. With its bayed window, window seats and deluxe bath, the master suite is loaded with amenities.