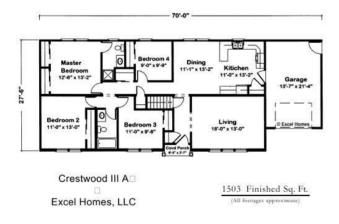

### **SPECIFICATIONS**

| SQ. FT.    | 1529 |
|------------|------|
| BEDROOMS:  | 4    |
| BATHROOMS: | 1.5  |
| LEVELS:    | 1.0  |

#### I FIRST FLOOR