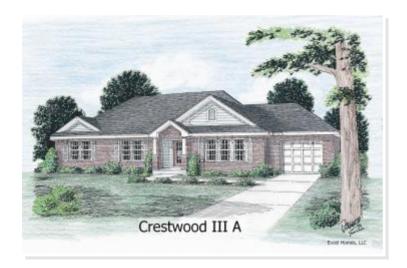

## **OPTIONAL FEATURES**

☑ Green Certification☑ Energy Star☑ GarageIncluded

The picturesque Crestwood III A. A notable elevation harmoniously blends brick, siding and a distinctive hip roof. The entry hall leads to both formal and informal areas of the home. Lovely windows throughtout the home enhance being at one with your surroundings.