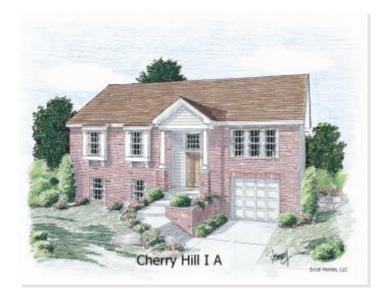

## **OPTIONAL FEATURES**

✓ Green Certification ✓ Energy Star ✓ Garage Included

The allure of Cherry Hill. A stately brick facade with its sightly entry. Windows front and back from living and dining rooms bring the outdoors in. And in the bedroom wing, privacy assured by the location of bath areas and staircase.