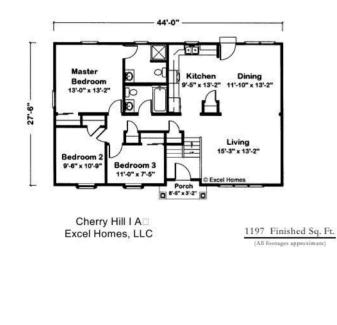

## **SPECIFICATIONS**

| SQ. FT.    | 1160 |
|------------|------|
| BEDROOMS:  | 3    |
| BATHROOMS: | 1.5  |
| LEVELS:    | 1.0  |

## FLOOR PLAN

YOUR New Home Consultant