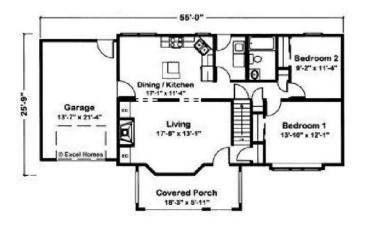

# FIRST FLOOR

## **SPECIFICATIONS**

| SQ. FT.    | 1550 |
|------------|------|
| BEDROOMS:  | 2    |
| BATHROOMS: | 1.0  |
| LEVELS:    | 1.5  |

## **OPTIONAL FEATURES**

☑ Green Certification ☑ Energy Star

The exhilarating Cape Vincent has 2 bedroom and 1 bath.. With its inspired optional front porch and boxed window, this is a home that's sure to be noticed. Inside, twin entertainment centers surround the optional fireplace in the living room. Never to be outgrown, the second floor adds 580 square feet of limitless opportunities for future finish. Making a total of 1556 square feet. Great for a family just starting out.