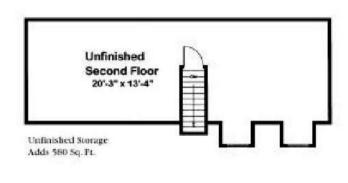

# SUGGESTED SECOND FLOOR

## **OPTIONAL FEATURES**

☑ Green Certification ☑ Energy Star

The exhilarating Cape Vincent has 2 bedroom and 1 bath.. With its inspired optional front porch and boxed window, this is a home that's sure to be noticed. Inside, twin entertainment centers surround the optional fireplace in the living room. Never to be outgrown, the second floor adds 580 square feet of limitless opportunities for future finish. Making a total of 1556 square feet. Great for a family just starting out.

Note: Cape Models come with an unfinished 2nd floor that can be completed on site. Listed square footage, bedrooms and baths include 2nd story living.