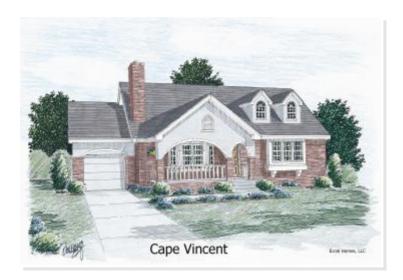

# **CAPE VINCENT. ETS-006**

Traditional

## **OPTIONAL FEATURES**

☑ Green Certification ☑ Energy Star

The exhilarating Cape Vincent has 2 bedroom and 1 bath.. With its inspired optional front porch and boxed window, this is a home that's sure to be noticed. Inside, twin entertainment centers surround the optional fireplace in the living room. Never to be outgrown, the second floor adds 580 square feet of limitless opportunities for future finish. Making a total of 1556 square feet. Great for a family just starting out.