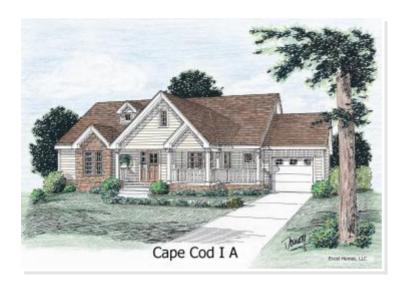

# CAPE COD 1A. ETS-005

Traditional

### **OPTIONAL FEATURES**

☑ Green Certification☑ Energy Star☑ GarageIncluded

This natural Cape Cod 1A is a picture-perfect front porch with dual access inside. Entry views include the spacious living room plus formal dining and den -- both accessed via French doors. The optional wide open second floor accommodates both storage and future finish needs such as extra bedrooms and a bath. Finishing the second floor is perfect for the growing family as you can add 2 bedrooms and a bath for a total of 2101 square feet of living space.