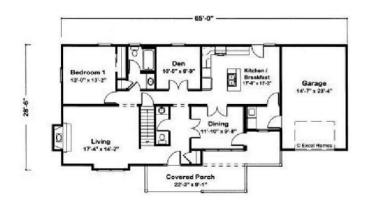

### FIRST FLOOR

### **OPTIONAL FEATURES**

☑ Green Certification☑ Energy Star☑ GarageIncluded

This natural Cape Cod 1A is a picture-perfect front porch with dual access inside. Entry views include the spacious living room plus formal dining and den -- both accessed via French doors. The optional wide open second floor accommodates both storage and future finish needs such as extra bedrooms and a bath. Finishing the second floor is perfect for the growing family as you can add 2 bedrooms and a bath for a total of 2101 square feet of living space.