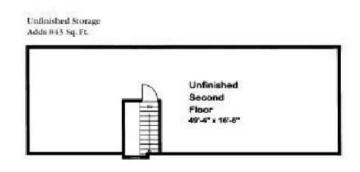

#### SUGGESTED SECOND FLOOR

### **OPTIONAL FEATURES**

☑ Green Certification☑ Energy Star☑ GarageIncluded

This natural Cape Cod 1A is a picture-perfect front porch with dual access inside. Entry views include the spacious living room plus formal dining and den -- both accessed via French doors. The optional wide open second floor accommodates both storage and future finish needs such as extra bedrooms and a bath. Finishing the second floor is perfect for the growing family as you can add 2 bedrooms and a bath for a total of 2101 square feet of living space.

Note: Cape Models come with an unfinished 2nd floor that can be completed on site. Listed square footage, bedrooms and baths include 2nd story living.