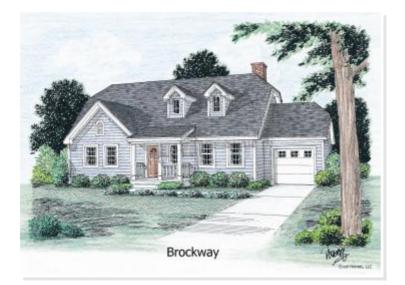

# **BROCKWAY**. ETS-003 Traditional

## **OPTIONAL FEATURES**

✓ Green Certification ✓ Energy Star ✓ Garage Included

The togetherness of the Brockway. An optional see-through fireplace warming the living and dining rooms. An island kitchen with snack bar together with a more formal dining area for family meals. Two main floor bedrooms easily expand to 3 or 4 bedrooms by finishing a portion of the suggested second floor.