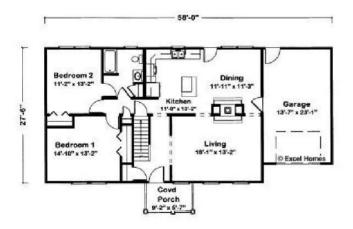

#### FIRST FLOOR

### **SPECIFICATIONS**

| SQ. FT.    | 2031 |
|------------|------|
| BEDROOMS:  | 4    |
| BATHROOMS: | 2.0  |
| LEVELS:    | 1.5  |

## **OPTIONAL FEATURES**

✓ Green Certification ✓ Energy Star ✓ Garage Included

The togetherness of the Brockway. An optional see-through fireplace warming the living and dining rooms. An island kitchen with snack bar together with a more formal dining area for family meals. Two main floor bedrooms easily expand to 3 or 4 bedrooms by finishing a portion of the suggested second floor.