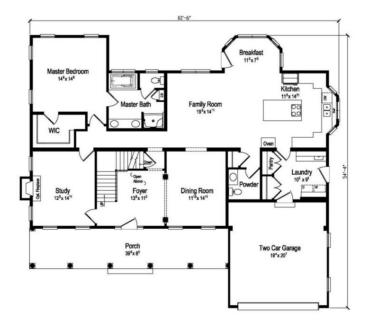

## FIRST FLOOR

upstairs bedrooms with walk-in closets, the Tidewater is a great family home. Presented in a traditional farmhouse style, it comes with 3½ baths, a separate study with optional fireplace, two-car garage, large formal dining room and professionally designed eat-in kitchen with oversized center island, separate cooktop and oven, and large storage pantry