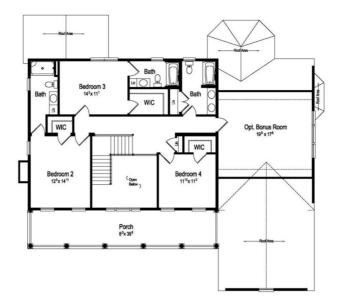

### **SPECIFICATIONS**

| SQ. FT.    | 3139 |
|------------|------|
| BEDROOMS:  | 3    |
| BATHROOMS: | 2.5  |
| LEVELS:    | 2.0  |

# **OPTIONAL FEATURES**

| 🗹 Green Certification | 🗹 Energy Star | 🗹 Garage |
|-----------------------|---------------|----------|
| Included              |               |          |

With its first floor master suite and three large

upstairs bedrooms with walk-in closets, the Tidewater is a great family home. Presented in a traditional farmhouse style, it comes with 3½ baths, a separate study with optional fireplace, two-car garage, large formal dining room and professionally designed eat-in kitchen with oversized center island, separate cooktop and oven, and large storage pantry

## FIRST FLOOR



#### SECOND FLOOR



#### OPTIONAL MASTER BATH



YOUR New Home Consultant

### Hi, I'm , your personal Modular Home Consultant

I would be happy to help you with any questions you may have. You can contact me on my direct number at or email me at .