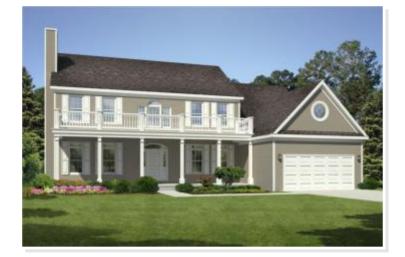

upstairs bedrooms with walk-in closets, the Tidewater is a great family home. Presented in a traditional farmhouse style, it comes with 3½ baths, a separate study with optional fireplace, two-car garage, large formal dining room and professionally designed eat-in kitchen with oversized center island, separate cooktop and oven, and large storage pantry