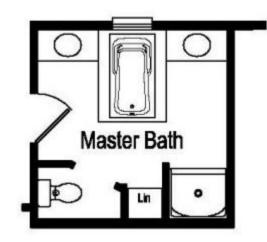

### **SPECIFICATIONS**

| SQ. FT.    | 3139 |
|------------|------|
| BEDROOMS:  | 3    |
| BATHROOMS: | 2.5  |
| LEVELS:    | 2.0  |

# **OPTIONAL FEATURES**

| 🗹 Green Certification | 🗹 Energy Star | 🗹 Garage |
|-----------------------|---------------|----------|
| Included              |               |          |

With its first floor master suite and three large

upstairs bedrooms with walk-in closets, the Tidewater is a great family home. Presented in a traditional farmhouse style, it comes with 3½ baths, a separate study with optional fireplace, two-car garage, large formal dining room and professionally designed eat-in kitchen with oversized center island, separate cooktop and oven, and large storage pantry

## FIRST FLOOR



#### SECOND FLOOR



#### OPTIONAL MASTER BATH



YOUR New Home Consultant

### Hi, I'm , your personal Modular Home Consultant

I would be happy to help you with any questions you may have. You can contact me on my direct number at or email me at .