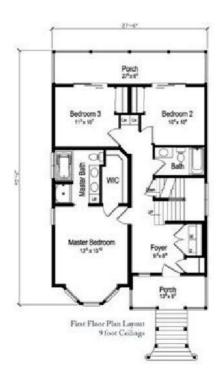

## FIRST FLOOR

## **OPTIONAL FEATURES**

☑ Green Certification ☑ Energy Star

Designed to be built on piers, the Coastal-style Seaview home plan can also be built on traditional foundations and fits most narrow lots. The inverted floor plan offers 3 bedrooms and 2½ baths, including a master with separate shower and tub, with the option of 9-foot ceilings on both floors. Expansive rear sliding doors provide perfect access to outdoor enjoyment on porches and decks. Other amenities include an open great room, a professionally designed kitchen with large pantry and raised breakfast bar, a separate breakfast room and dining room. There's space for parking on the ground level under the home.