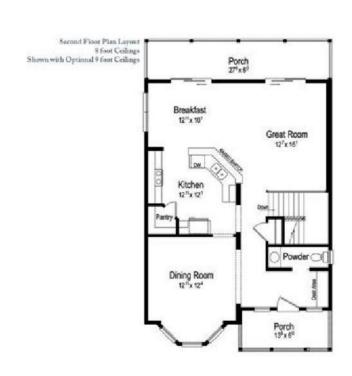

## SECOND FLOOR

YOUR
NEW HOME
CONSULTANT

## **OPTIONAL FEATURES**

☑ Green Certification ☑ Energy Star

Designed to be built on piers, the Coastal-style Seaview home plan can also be built on traditional foundations and fits most narrow lots. The inverted floor plan offers 3 bedrooms and 2½ baths, including a master with separate shower and tub, with the option of 9-foot ceilings on both floors. Expansive rear sliding doors provide perfect access to outdoor enjoyment on porches and decks. Other amenities include an open great room, a professionally designed kitchen with large pantry and raised breakfast bar, a separate breakfast room and dining room. There's space for parking on the ground level under the home.