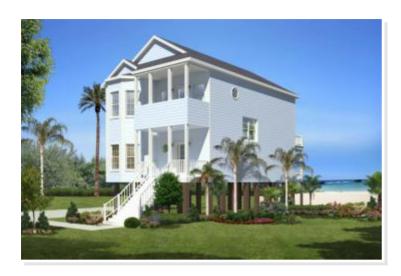

# **SEAVIEW**. EGT-007

Contemporary

## **OPTIONAL FEATURES**

☑ Green Certification ☑ Energy Star

Designed to be built on piers, the Coastal-style Seaview home plan can also be built on traditional foundations and fits most narrow lots. The inverted floor plan offers 3 bedrooms and 2½ baths, including a master with separate shower and tub, with the option of 9-foot ceilings on both floors. Expansive rear sliding doors provide perfect access to outdoor enjoyment on porches and decks. Other amenities include an open great room, a professionally designed kitchen with large pantry and raised breakfast bar, a separate breakfast room and dining room. There's space for parking on the ground level under the home.