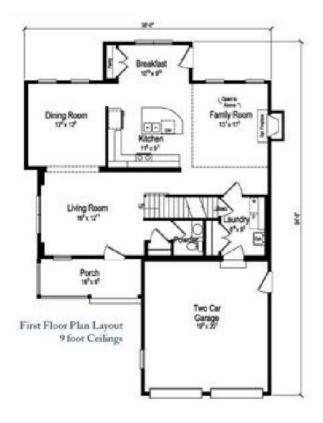

## FIRST FLOOR

## **OPTIONAL FEATURES**

☑ Green Certification☑ Energy Star☑ GarageIncluded

Designed with today's casual family in mind, the Richards home plan offers architectural details that are reminiscent of the Craftsman style. With 2½ baths and 3 bedrooms – including a spacious master with a large walk-in closet – the Richards home plan features a two-car garage and a two-story family room with second floor windows and balcony. Enjoy meals informally in the professionally designed eat-in kitchen with a large pantry and oversized center island, or dine in style in the formal dining room.