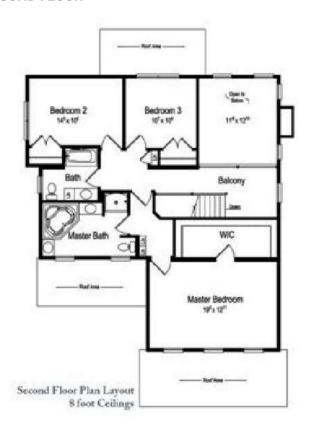

## SECOND FLOOR

CONSULTANT

I would be happy to help you with any questions you may have. Tou can contact me on my direct number at or email me at .

## **OPTIONAL FEATURES**

☑ Green Certification☑ Energy Star☑ GarageIncluded

Designed with today's casual family in mind, the Richards home plan offers architectural details that are reminiscent of the Craftsman style. With 2½ baths and 3 bedrooms – including a spacious master with a large walk-in closet – the Richards home plan features a two-car garage and a two-story family room with second floor windows and balcony. Enjoy meals informally in the professionally designed eat-in kitchen with a large pantry and oversized center island, or dine in style in the formal dining room.