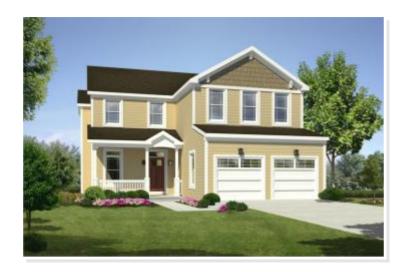

## **SPECIFICATIONS**

| SQ. FT.    | 2394 |
|------------|------|
| BEDROOMS:  | 3    |
| BATHROOMS: | 2.5  |
| LEVELS:    | 2.0  |

## **OPTIONAL FEATURES**

☑ Green Certification☑ Energy Star☑ GarageIncluded

Designed with today's casual family in mind, the Richards home plan offers architectural details that are reminiscent of the Craftsman style. With 2½ baths and 3 bedrooms – including a spacious master with a large walk-in closet – the Richards home plan features a two-car garage and a two-story family room with second floor windows and balcony. Enjoy meals informally in the professionally designed eat-in kitchen with a large pantry and oversized center island, or dine in style in the formal dining room.