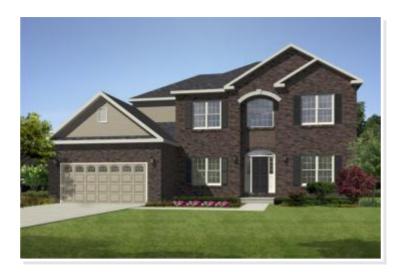

# **OPTIONAL FEATURES**

☑ Green Certification☑ Energy Star☑ GarageIncluded

The Georgian-style Gracin home plan offers a traditional floor plan with amenities and room to please the entire family. You'll delight in the family room with a two-sided fireplace and built-in shelving, separate first floor study and two-story foyer. A large focal wall of cabinetry graces the professionally designed eat-in kitchen. The first floor laundry conveniently features a mudroom area. With a twocar garage, the Gracin is designed with 4 bedrooms and  $2\frac{1}{2}$  baths, including a spacious master with a large walk-in closet and master bath.