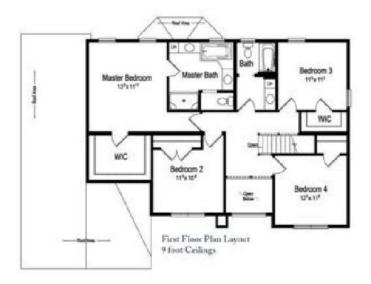

# **OPTIONAL FEATURES**

☑ Green Certification☑ Energy Star☑ GarageIncluded

The Georgian-style Gracin home plan offers a traditional floor plan with amenities and room to please the entire family. You'll delight in the family room with a two-sided fireplace and built-in shelving, separate first floor study and two-story foyer. A large focal wall of cabinetry graces the professionally designed eat-in kitchen. The first floor laundry conveniently features a mudroom area. With a twocar garage, the Gracin is designed with 4 bedrooms and  $2\frac{1}{2}$  baths, including a spacious master with a large walk-in closet and master bath.

### FIRST FLOOR