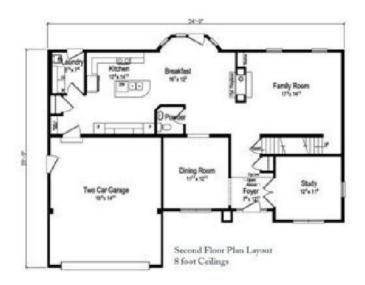

# **OPTIONAL FEATURES**

☑ Green Certification☑ Energy Star☑ GarageIncluded

The Georgian-style Gracin home plan offers a traditional floor plan with amenities and room to please the entire family. You'll delight in the family room with a two-sided fireplace and built-in shelving, separate first floor study and two-story foyer. A large focal wall of cabinetry graces the professionally designed eat-in kitchen. The first floor laundry conveniently features a mudroom area. With a twocar garage, the Gracin is designed with 4 bedrooms and  $2\frac{1}{2}$  baths, including a spacious master with a large walk-in closet and master bath.

### SECOND FLOOR