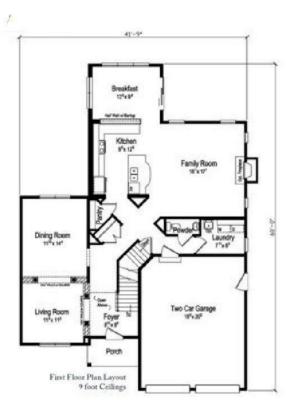

### FIRST FLOOR

# **OPTIONAL FEATURES**

✓ Green Certification ✓ Energy Star ✓ Garage Included

The Devlyn home plan is geared to todays casual lifestyle with solid, quality craftsmanship evident throughout. Featuring 4 bedrooms, including a large master suite, and 3-1/2 baths, this American Craftsman style home provides an open family room with optional fireplace, two story foyer, first floor laundry room and two-car garage. Amenities include a sunlit breakfast nook, separate dining room and living room featuring architectural columns and half walls, and a professionally designed kitchen with pantry and oversized center island.