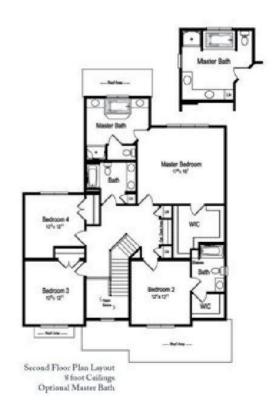

# SECOND FLOOR

# **OPTIONAL FEATURES**

✓ Green Certification ✓ Energy Star ✓ Garage Included

The Devlyn home plan is geared to todays casual lifestyle with solid, quality craftsmanship evident throughout. Featuring 4 bedrooms, including a large master suite, and 3-1/2 baths, this American Craftsman style home provides an open family room with optional fireplace, two story foyer, first floor laundry room and two-car garage. Amenities include a sunlit breakfast nook, separate dining room and living room featuring architectural columns and half walls, and a professionally designed kitchen with pantry and oversized center island.