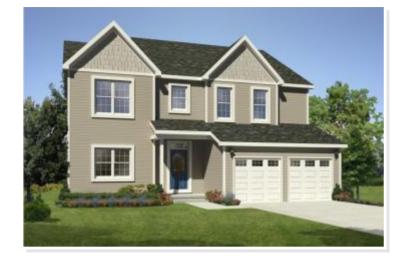

# **SPECIFICATIONS**

| SQ. FT.    | 2924 |
|------------|------|
| BEDROOMS:  | 4    |
| BATHROOMS: | 3.5  |
| LEVELS:    | 2.0  |

# **OPTIONAL FEATURES**

✓ Green Certification ✓ Energy Star ✓ Garage Included

The Devlyn home plan is geared to todays casual lifestyle with solid, quality craftsmanship evident throughout. Featuring 4 bedrooms, including a large master suite, and 3-1/2 baths, this American Craftsman style home provides an open family room with optional fireplace, two story foyer, first floor laundry room and two-car garage. Amenities include a sunlit breakfast nook, separate dining room and living room featuring architectural columns and half walls, and a professionally designed kitchen with pantry and oversized center island.