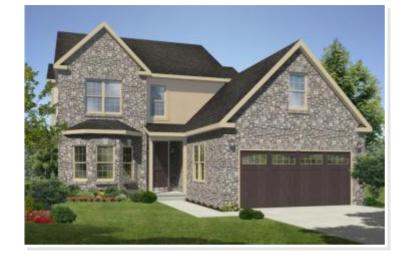

## **OPTIONAL FEATURES**

✓ Green Certification ✓ Energy Star ✓ Garage Included

The Cadet home plan provides a much larger appeal than the European cottage style that inspired its design. With a two-car garage, 3 or 4 bedrooms and 2½ baths, the Cadet offers an open great room, professionally designed kitchen with a large eat-at counter and a breakfast area with optional built-in cabinetry. An upstairs balcony overlooks the two-story foyer and the separate dining room can easily be used as a study.