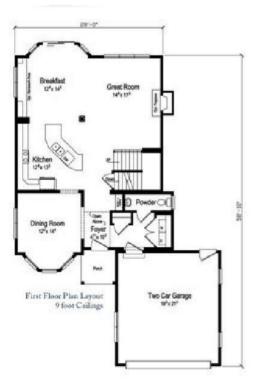

## FIRST FLOOR

## **OPTIONAL FEATURES**

✓ Green Certification ✓ Energy Star ✓ Garage Included

The Cadet home plan provides a much larger appeal than the European cottage style that inspired its design. With a two-car garage, 3 or 4 bedrooms and 2½ baths, the Cadet offers an open great room, professionally designed kitchen with a large eat-at counter and a breakfast area with optional built-in cabinetry. An upstairs balcony overlooks the two-story foyer and the separate dining room can easily be used as a study.