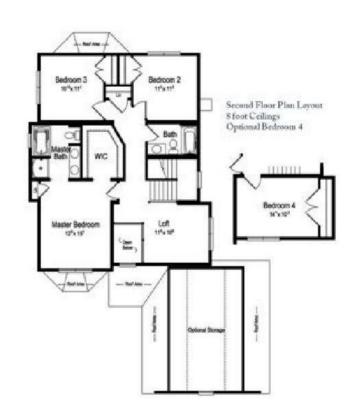

## SECOND FLOOR

Hi, I'm Justin Bryant, your personal Modular Home Consultant

I would be happy to help you with any questions you may have. You can contact me on my direct number at **(877) 410-6334** or email me at

## **OPTIONAL FEATURES**

✓ Green Certification ✓ Energy Star ✓ Garage Included

The Cadet home plan provides a much larger appeal than the European cottage style that inspired its design. With a two-car garage, 3 or 4 bedrooms and 2½ baths, the Cadet offers an open great room, professionally designed kitchen with a large eat-at counter and a breakfast area with optional built-in cabinetry. An upstairs balcony overlooks the two-story foyer and the separate dining room can easily be used as a study.