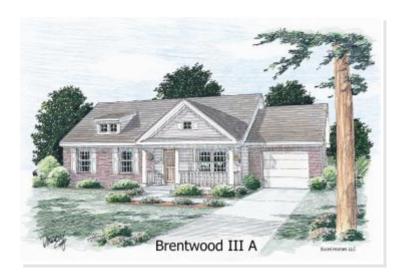

# **BRENTWOOD 3A. ETS-001**

Traditional

### **OPTIONAL FEATURES**

☑ Green Certification☑ Energy Star☑ GarageIncluded

This Ranch is perfect for a family with an open arrangement between the living and dining rooms. The openness of it also lends too many entertaining options. The hall bath is centrally located just a few steps away from anywhere in this 3 bedroom home. An optional carefree front porch to is a great feature to while away the summer evenings.