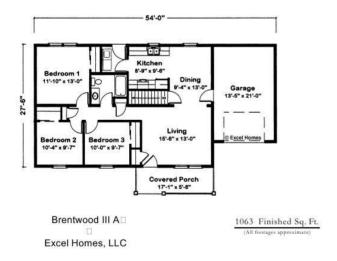

#### **SPECIFICATIONS**

| SQ. FT.    | 1100 |
|------------|------|
| BEDROOMS:  | 3    |
| BATHROOMS: | 1.0  |
| LEVELS:    | 1.0  |

### **OPTIONAL FEATURES**

☑ Green Certification☑ Energy Star☑ GarageIncluded

This Ranch is perfect for a family with an open arrangement between the living and dining rooms. The openness of it also lends too many entertaining options. The hall bath is centrally located just a few steps away from anywhere in this 3 bedroom home. An optional carefree front porch to is a great feature to while away the summer evenings.

### FIRST FLOOR