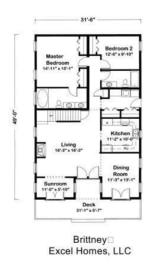

## **SPECIFICATIONS**

| SQ. FT.    | 1495 |
|------------|------|
| BEDROOMS:  | 2    |
| BATHROOMS: | 2.0  |
| LEVELS:    | 1.0  |

### **OPTIONAL FEATURES**

☑ Green Certification ☑ Energy Star

Enriched with living - Brittney. Perfect symmetry, a harmonious blend of brick and siding, and a spacious (optional) deck give this home its unique curb appeal. Perfect for daily activities, the kitchen offers plenty of work space while the laundry/mud room includes two closets. The master suite also has two closets, plus an oversize tub in the bath.

### FIRST FLOOR