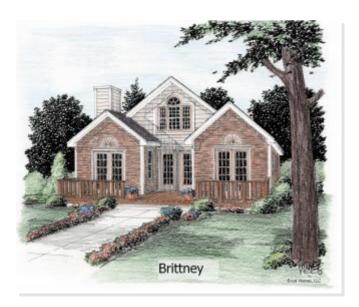

# **BRITTNEY**. ETS-002

Traditional

### **OPTIONAL FEATURES**

☑ Green Certification ☑ Energy Star

Enriched with living - Brittney. Perfect symmetry, a harmonious blend of brick and siding, and a spacious (optional) deck give this home its unique curb appeal. Perfect for daily activities, the kitchen offers plenty of work space while the laundry/mud room includes two closets. The master suite also has two closets, plus an oversize tub in the bath.