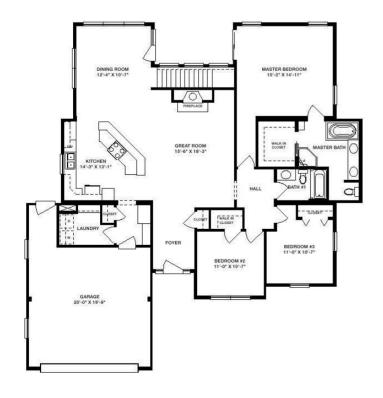

## **SPECIFICATIONS**

| SQ. FT.    | 1818 |
|------------|------|
| BEDROOMS:  | 3    |
| BATHROOMS: | 2.0  |
| LEVELS:    | 1.0  |

## **OPTIONAL FEATURES**

From wall to wall, the Wallingford plan offers a dazzling array of possibilities, starting with an extended front foyer and majestic great room. Nearby, an enormous center kitchen island and large formal dining room maximize your entertainment options. Or indulge yourself in the luxury of the fabulous master bedroom. Its private master bath features a walk-in closet, soaking or whirlpool tub, corner shower and dual sinks. Another full bath is close at hand for the other two generously proportioned bedrooms. The Wallingford also provides a world-class laundry room, a mudroom or storage area with a separate entrance to the full garage and plenty of closet space. An optional kitchen layout is also available.

## FIRST FLOOR