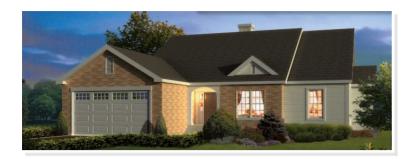

## **OPTIONAL FEATURES**

From wall to wall, the Wallingford plan offers a dazzling array of possibilities, starting with an extended front foyer and majestic great room. Nearby, an enormous center kitchen island and large formal dining room maximize your entertainment options. Or indulge yourself in the luxury of the fabulous master bedroom. Its private master bath features a walk-in closet, soaking or whirlpool tub, corner shower and dual sinks. Another full bath is close at hand for the other two generously proportioned bedrooms. The Wallingford also provides a world-class laundry room, a mudroom or storage area with a separate entrance to the full garage and plenty of closet space. An optional kitchen layout is also available.