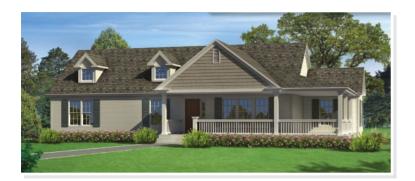

# **TANNER RIDGE.** EGR-029

Traditional

### **OPTIONAL FEATURES**

Style meets practicality through the striking Tanner Ridge plan. Designed for active families who want a home that does it all, the plan offers an impressive family room, formal dining room and fully equipped kitchen with a lavish center island and substantial pantry. With its rear two-car garage, the Tanner Ridge has great curb appeal. The regal master bedroom features a walk-in closet and a private master bath with Jack and Jill amenities. Completing the remarkable plan are two additional bedrooms with spacious closets, one of which is walk-in, a full bath, a generous laundry room and a handy linen closet.