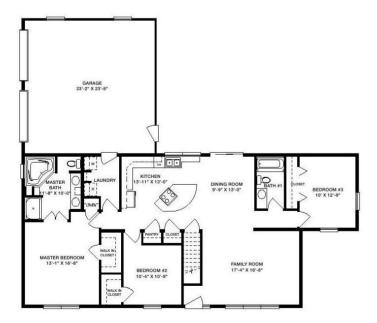

### **OPTIONAL FEATURES**

Style meets practicality through the striking Tanner Ridge plan. Designed for active families who want a home that does it all, the plan offers an impressive family room, formal dining room and fully equipped kitchen with a lavish center island and substantial pantry. With its rear two-car garage, the Tanner Ridge has great curb appeal. The regal master bedroom features a walk-in closet and a private master bath with Jack and Jill amenities. Completing the remarkable plan are two additional bedrooms with spacious closets, one of which is walk-in, a full bath, a generous laundry room and a handy linen closet.

### FIRST FLOOR