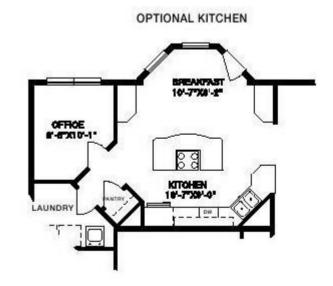

#### **OPTIONAL KITCHEN**

YOUR NEW HOME CONSULTANT

## **OPTIONAL FEATURES**

| Green Certification | 🗹 Energy Star | 🗹 Garage |
|---------------------|---------------|----------|
| Included            |               |          |

Just like the famous song, a Shenandoah home will tug at your heartstrings. This spacious ranch is gorgeous inside and out. The fully equipped kitchen offers a center island and extra counter space for maximum ease-of-use while a nearby breakfast room with bay windows promises hours of enjoyment. There's even a corner office for those times when you need a quiet place to work. For an escape of a different kind, the terrific master bedroom opens to a private master bath with a whirlpool tub and a shower. Both the master bedroom and the two additional bedrooms provide walk-in closets. The Shenandoah also supplies another full bath, a laundry room, a two-car garage, a front foyer and extra closet space. An optional kitchen layout is available.