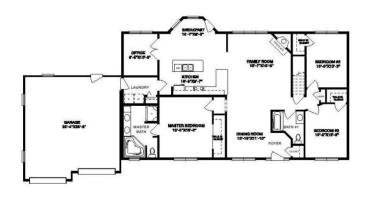

#### FIRST FLOOR

## **OPTIONAL FEATURES**

| Green Certification | 🗹 Energy Star | 🗹 Garage |
|---------------------|---------------|----------|
| Included            |               |          |

Just like the famous song, a Shenandoah home will tug at your heartstrings. This spacious ranch is gorgeous inside and out. The fully equipped kitchen offers a center island and extra counter space for maximum ease-of-use while a nearby breakfast room with bay windows promises hours of enjoyment. There's even a corner office for those times when you need a quiet place to work. For an escape of a different kind, the terrific master bedroom opens to a private master bath with a whirlpool tub and a shower. Both the master bedroom and the two additional bedrooms provide walk-in closets. The Shenandoah also supplies another full bath, a laundry room, a two-car garage, a front foyer and extra closet space. An optional kitchen layout is available.