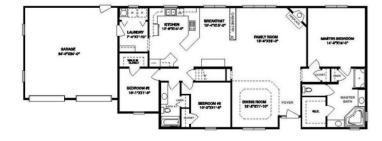

## **OPTIONAL FEATURES**

✓ Green Certification ✓ Energy Star ✓ Garage Included

The fabulous features of the Rockefeller plan just might make you feel like a member of that famous family. The master bedroom suite offers unbounded amenities, including a great walk-in closet, linen closet, and inviting bath with a whirlpool or soaking tub, shower, and separate sinks. Another closet is conveniently close. The other two bedrooms are supremely size and flank a full bath that provides another linen closet. The family room is a masterpiece in design, with a corner fireplace and built-in cabinetry. The superior kitchen features an attractive breakfast nook and wide peninsula counter with an extra large cooktop. An optional kitchen layout is available. The Rockefeller comes with a two-car garage, front foyer, formal dining room and considerable laundry room.

#### FIRST FLOOR