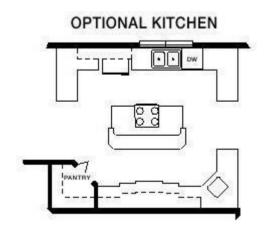

## **OPTIONAL FEATURES**

✓ Green Certification ✓ Energy Star ✓ Garage Included

The fabulous features of the Rockefeller plan just might make you feel like a member of that famous family. The master bedroom suite offers unbounded amenities, including a great walk-in closet, linen closet, and inviting bath with a whirlpool or soaking tub, shower, and separate sinks. Another closet is conveniently close. The other two bedrooms are supremely size and flank a full bath that provides another linen closet. The family room is a masterpiece in design, with a corner fireplace and built-in cabinetry. The superior kitchen features an attractive breakfast nook and wide peninsula counter with an extra large cooktop. An optional kitchen layout is available. The Rockefeller comes with a two-car garage, front foyer, formal dining room and considerable laundry room.

# OPTIONAL KITCHEN

YOUR NEW HOME CONSULTANT