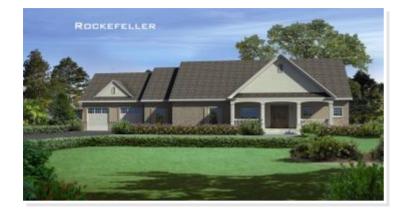

# **ROCKEFELLER**. EGR-026

## **OPTIONAL FEATURES**

✓ Green Certification ✓ Energy Star ✓ Garage Included

The fabulous features of the Rockefeller plan just might make you feel like a member of that famous family. The master bedroom suite offers unbounded amenities, including a great walk-in closet, linen closet, and inviting bath with a whirlpool or soaking tub, shower, and separate sinks. Another closet is conveniently close. The other two bedrooms are supremely size and flank a full bath that provides another linen closet. The family room is a masterpiece in design, with a corner fireplace and built-in cabinetry. The superior kitchen features an attractive breakfast nook and wide peninsula counter with an extra large cooktop. An optional kitchen layout is available. The Rockefeller comes with a two-car garage, front foyer, formal dining room and considerable laundry room.