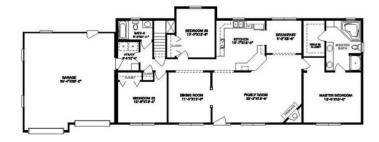

### **OPTIONAL FEATURES**

✓ Green Certification ✓ Energy Star ✓ Garage Included

The delightful Onieda plan gives you everything you need for an outstanding lifestyle. Start with the glorious family room, perfect for any occasion and graced with a corner fireplace. A wide counter between the kitchen and family room, a terrific formal dining room and cozy breakfast room add to Onieda's tantalizing possibilities. An optional kitchen layout expands the breakfast room and adds a center kitchen island. The ambitious master bedroom affords a private retreat made all the more inviting by a grand walk-in closet and soothing master bath complete with shower and whirlpool tub. The Onieda also features a two-car garage, two additional remarkable bedrooms, another full bath and a laundry/utility room.

#### FIRST FLOOR