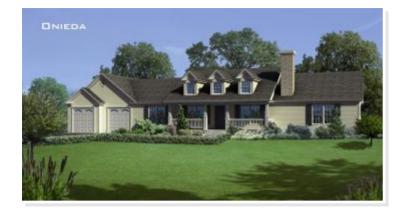

## **SPECIFICATIONS**

| SQ. FT.    | 1796 |
|------------|------|
| BEDROOMS:  | 3    |
| BATHROOMS: | 2.0  |
| LEVELS:    | 1.0  |

### **OPTIONAL FEATURES**

✓ Green Certification ✓ Energy Star ✓ Garage Included

The delightful Onieda plan gives you everything you need for an outstanding lifestyle. Start with the glorious family room, perfect for any occasion and graced with a corner fireplace. A wide counter between the kitchen and family room, a terrific formal dining room and cozy breakfast room add to Onieda's tantalizing possibilities. An optional kitchen layout expands the breakfast room and adds a center kitchen island. The ambitious master bedroom affords a private retreat made all the more inviting by a grand walk-in closet and soothing master bath complete with shower and whirlpool tub. The Onieda also features a two-car garage, two additional remarkable bedrooms, another full bath and a laundry/utility room.