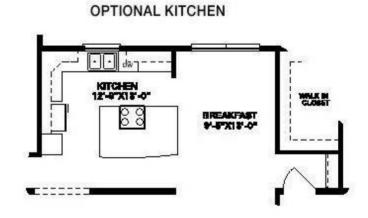

### **OPTIONAL FEATURES**

✓ Green Certification ✓ Energy Star ✓ Garage Included

The delightful Onieda plan gives you everything you need for an outstanding lifestyle. Start with the glorious family room, perfect for any occasion and graced with a corner fireplace. A wide counter between the kitchen and family room, a terrific formal dining room and cozy breakfast room add to Onieda's tantalizing possibilities. An optional kitchen layout expands the breakfast room and adds a center kitchen island. The ambitious master bedroom affords a private retreat made all the more inviting by a grand walk-in closet and soothing master bath complete with shower and whirlpool tub. The Onieda also features a two-car garage, two additional remarkable bedrooms, another full bath and a laundry/utility room.

# OPTIONAL KITCHEN

YOUR NEW HOME CONSULTANT