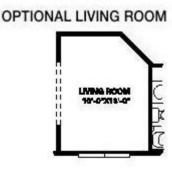

t nook featuring a beautiful bay window. That's just one of the thrills you get with the Minerva plan. The colossal kitchen affords a curvaceous center island and shelving galore, with the formidable dining room conveniently close. An incredible family room with a fetching fireplace awaits just beyond the dining room. When it's time for some privacy, escape to the extravagant master bedroom, featuring a fabulous walk-in closet and exceptional master bath with a whirlpool or soaking tub, shower and dual sinks. Two additional bedrooms offer sizable closets and have a full bath and linen closet nearby. The Minerva also serves up a two-car garage, powder room, laundry room, office and front foyer. Optional layouts are available for the office space.

## FIRST FLOOR



## OPTIONAL LIVING ROOM





#### Hi, I'm, your personal Modular Home Consultant

I would be happy to help you with any questions you may have. You can contact me on my direct number at or email me at .