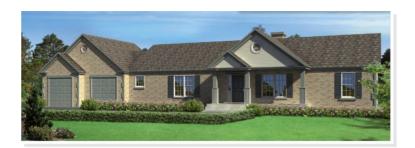

#### **OPTIONAL FEATURES**

Imagine relaxing and sipping your favorite beverage in a cozy breakfast nook featuring a beautiful bay window. That's just one of the thrills you get with the Minerva plan. The colossal kitchen affords a curvaceous center island and shelving galore, with the formidable dining room conveniently close. An incredible family room with a fetching fireplace awaits just beyond the dining room. When it's time for some privacy, escape to the extravagant master bedroom, featuring a fabulous walk-in closet and exceptional master bath with a whirlpool or soaking tub, shower and dual sinks. Two additional bedrooms offer sizable closets and have a full bath and linen closet nearby. The Minerva also serves up a two-car garage, powder room, laundry room, office and front foyer. Optional layouts are available for the office space.