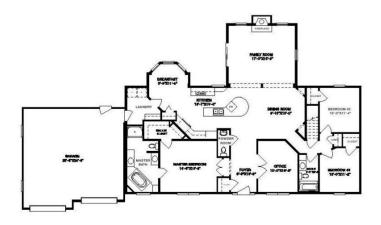

#### **OPTIONAL FEATURES**

Imagine relaxing and sipping your favorite beverage in a cozy breakfast nook featuring a beautiful bay window. That's just one of the thrills you get with the Minerva plan. The colossal kitchen affords a curvaceous center island and shelving galore, with the formidable dining room conveniently close. An incredible family room with a fetching fireplace awaits just beyond the dining room. When it's time for some privacy, escape to the extravagant master bedroom, featuring a fabulous walk-in closet and exceptional master bath with a whirlpool or soaking tub, shower and dual sinks. Two additional bedrooms offer sizable closets and have a full bath and linen closet nearby. The Minerva also serves up a two-car garage, powder room, laundry room, office and front foyer. Optional layouts are available for the office space.

## FIRST FLOOR