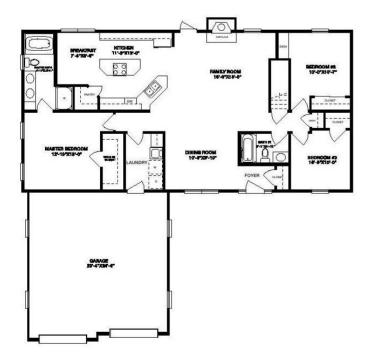

## **SPECIFICATIONS**

| SQ. FT.    | 1540 |
|------------|------|
| BEDROOMS:  | 3    |
| BATHROOMS: | 2.0  |
| LEVELS:    | 1.0  |

## **OPTIONAL FEATURES**

✓ Green Certification ✓ Energy Star ✓ Garage Included

Golden opportunities come knocking with the winsome Linden plan. It really has it all – from a two-car garage and a generous laundry room to a front foyer and ample closet space. The lavish kitchen features a handy center island with range and oven, practical pantry and a charming breakfast nook. A splendid family room with a fireplace is close by. Unwind in the indulgent master bedroom with a walk-in closet and impressive private bath with Jack and Jill amenities. There are two additional sizable bedrooms with another full bath on the opposite side of the house.

## FIRST FLOOR

Hi, I'm Justin Bryant, your personal Modular Home Consultant

I would be happy to help you with any questions you may have. You can contact me on my direct number at **(877) 410-6334** or email me at