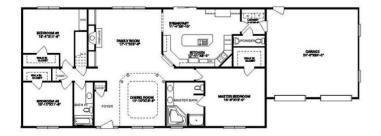

#### **OPTIONAL FEATURES**

If you're ready for an unsurpassed home that offers both convenience and comfort, come into the Cumberland. The functional front foyer has an adjacent closet and the enthralling formal dining room and classic family room, complete with a fireplace, are great for extensive entertaining. Cooks and chefs will appreciate the amenities in the eye-catching kitchen, which features a center island, breakfast nook and enormous shelving and counter space. After a long day, pamper yourself in the alluring master bedroom, where a luxuriant private master bath awaits. Stretch out in the soaking or whirlpool tub or savor a brisk shower. There's a walk-in closet for all of your clothes and accessories. In fact, the other two bedrooms also provide walk-in closets to keep everyone happy. The Cumberland also features another full bath, a powder room, laundry room and two-car garage. Optional kitchen and master bath layouts are available.

#### FIRST FLOOR