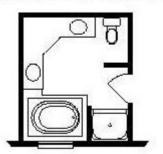

ic family room, complete with a fireplace, are great for extensive entertaining. Cooks and chefs will appreciate the amenities in the eye-catching kitchen, which features a center island, breakfast nook and enormous shelving and counter space. After a long day, pamper yourself in the alluring master bedroom, where a luxuriant private master bath awaits. Stretch out in the soaking or whirlpool tub or savor a brisk shower. There's a walk-in closet for all of your clothes and accessories. In fact, the other two bedrooms also provide walk-in closets to keep everyone happy. The Cumberland also features another full bath, a powder room, laundry room and two-car garage. Optional kitchen and master bath layouts are available.

#### FIRST FLOOR



#### OPTIONAL MASTER BATH

# OPTIONAL MASTER BATH





## Hi, I'm, your personal Modular Home Consultant

I would be happy to help you with any questions you may have. You can contact me on my direct number at or email me at .