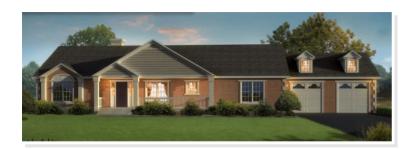

# **CUMBERLAND**. EGR-009

Traditional

#### **OPTIONAL FEATURES**

If you're ready for an unsurpassed home that offers both convenience and comfort, come into the Cumberland. The functional front foyer has an adjacent closet and the enthralling formal dining room and classic family room, complete with a fireplace, are great for extensive entertaining. Cooks and chefs will appreciate the amenities in the eye-catching kitchen, which features a center island, breakfast nook and enormous shelving and counter space. After a long day, pamper yourself in the alluring master bedroom, where a luxuriant private master bath awaits. Stretch out in the soaking or whirlpool tub or savor a brisk shower. There's a walk-in closet for all of your clothes and accessories. In fact, the other two bedrooms also provide walk-in closets to keep everyone happy. The Cumberland also features another full bath, a powder room, laundry room and two-car garage. Optional kitchen and master bath layouts are available.