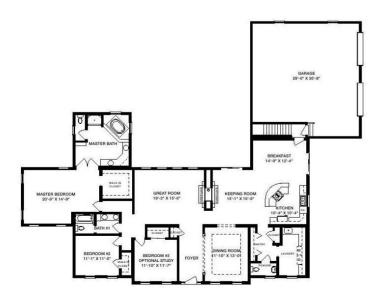

## **SPECIFICATIONS**

| SQ. FT.    | 2555 |
|------------|------|
| BEDROOMS:  | 3    |
| BATHROOMS: | 2.5  |
| LEVELS:    | 1.0  |

## **OPTIONAL FEATURES**

With its unmatched design features, the Centralia plan is sure to capture your imagination. Back-to-back fireplaces grace the sensational window-bedecked great room and charming keeping room, perfect for family gatherings because the kitchen

is close by and provides a pleasing center island. A breakfast room and a regal formal dining room expand your mealtime and entertainment options. A sizable pantry, a voluminous laundry room and a cute powder room are all efficiently located. When it's time for some pampering, escape to the sweeping master

bedroom, complete with a walk-in closet and alluring master bath with a whirlpool or soaking tub, shower, dual sinks with extra counter space and a private toilet area. The Centralia also

provides a rear two-car garage for maximum curb appeal, two additional bedrooms, one of which could be used as a study, and another full bath. There is an optional kitchen plan available.

## FIRST FLOOR