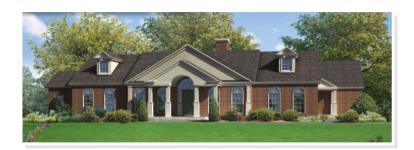

## **OPTIONAL FEATURES**

With its unmatched design features, the Centralia plan is sure to capture your imagination. Back-to-back fireplaces grace the sensational window-bedecked great room and charming keeping room, perfect for family gatherings because the kitchen

is close by and provides a pleasing center island. A breakfast room and a regal formal dining room expand your mealtime and entertainment options. A sizable pantry, a voluminous laundry room and a cute powder room are all efficiently located. When it's time for some pampering, escape to the sweeping master

bedroom, complete with a walk-in closet and alluring master bath with a whirlpool or soaking tub, shower, dual sinks with extra counter space and a private toilet area. The Centralia also

provides a rear two-car garage for maximum curb appeal, two additional bedrooms, one of which could be used as a study, and another full bath. There is an optional kitchen plan available.