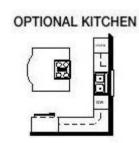

bedroom, complete with a walk-in closet and alluring master bath with a whirlpool or soaking tub, shower, dual sinks with extra counter space and a private toilet area. The Centralia also

provides a rear two-car garage for maximum curb appeal, two additional bedrooms, one of which could be used as a study, and another full bath. There is an optional kitchen plan available.

## OPTIONAL KITCHEN

CONSULTANT

I would be happy to help you with any questions you may have. Tou can contact me on my direct number at or email me at .