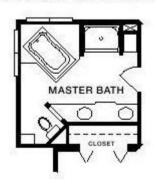

tyle. Your dining options are simply delectable, with the engaging kitchen, complete with a broad center island, flanked by a lovely breakfast room and ample formal dining room. The welcoming family room is conveniently located near the roomy front foyer, with a closet just around the corner. The master bedroom opens to a spectacular walk-in closet and a seductive master bath that provides both a full shower and a whirlpool or soaking tub as well as dual sinks. One of the two additional bedrooms also features a walk-in closet and both are located near another full bath. The Cadwell also delivers a two-car garage, laundry room and powder room. There are optional layouts for the living room, master bath and laundry room.

## FIRST FLOOR



## OPTIONAL MASTER BATH

#### OPTIONAL MASTER BATH







## Hi, I'm Justin Bryant, your personal Modular Home Consultant

I would be happy to help you with any questions you may have. You can contact me on my direct number at **(877) 410-6334** or email me at **justin.bryant@impresamodular.com**.