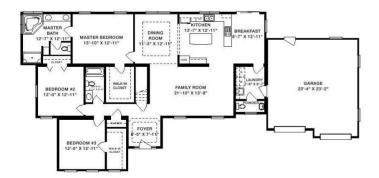

#### **OPTIONAL FEATURES**

Add to the joys of owning your own home by selecting the Cadwell plan, which affords an astonishing blend of spaciousness and style. Your dining options are simply delectable, with the engaging kitchen, complete with a broad center island, flanked by a lovely breakfast room and ample formal dining room. The welcoming family room is conveniently located near the roomy front foyer, with a closet just around the corner. The master bedroom opens to a spectacular walk-in closet and a seductive master bath that provides both a full shower and a whirlpool or soaking tub as well as dual sinks. One of the two additional bedrooms also features a walk-in closet and both are located near another full bath. The Cadwell also delivers a two-car garage, laundry room and powder room. There are optional layouts for the living room, master bath and laundry room.

## FIRST FLOOR