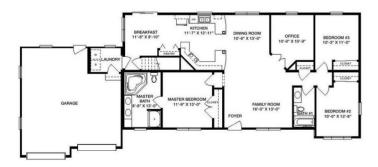

### **OPTIONAL FEATURES**

If you've been wishing you had space for a home office, consider the masterful Bishop plan. That's just one of its many special features, with the option of using this space for a fourth bedroom. The Bishop plan's opulent fully equipped kitchen is flanked by a superior breakfast room and formal dining room. The front foyer opens to a handsome living room. The striking master bedroom holds the promise of secluded moments and opens to stunning master bath with corner whirlpool tub and separate shower, with an optional layout available. The Bishop also offers two additional bedrooms with fine closet space, another full bath, a laundry room and two-car garage.

# FIRST FLOOR