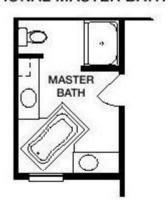

### **OPTIONAL FEATURES**

If you've been wishing you had space for a home office, consider the masterful Bishop plan. That's just one of its many special features, with the option of using this space for a fourth bedroom. The Bishop plan's opulent fully equipped kitchen is flanked by a superior breakfast room and formal dining room. The front foyer opens to a handsome living room. The striking master bedroom holds the promise of secluded moments and opens to stunning master bath with corner whirlpool tub and separate shower, with an optional layout available. The Bishop also offers two additional bedrooms with fine closet space, another full bath, a laundry room and two-car garage.

## OPTIONAL MASTER BATH