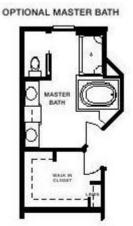

## **OPTIONAL FEATURES**

✓ Green Certification ✓ Energy Star ✓ Garage Included

If you're ready for a home with awesome style that raises the bar, consider the Afton Villa plan. It's a masterpiece of extravagant design. The singular front foyer leads to a stately formal dining room and tremendous great room with a fireplace. The kitchen captivates with its wide range of conveniences, including a center island, enjoyable keeping room with a fireplace, full pantry and dreamy breakfast room surrounded by windows. Sweet dreams can also be found in the limitless master bedroom, which provides a stunning sitting room with a bay window, a walk-in closet, linen closet and a fabulous master bath with a whirlpool or soaking tub, shower, dual sinks and a private toilet area. The Afton Villa offers three additional generous bedrooms, two additional full baths, an extended garage with curb appeal, a laundry room and extra closets. There are optional layouts for the master bath and a second floor storage room.

### **OPTIONAL MASTER SUITE**