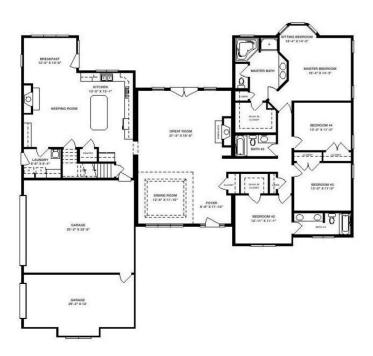

## **OPTIONAL FEATURES**

✓ Green Certification ✓ Energy Star ✓ Garage Included

If you're ready for a home with awesome style that raises the bar, consider the Afton Villa plan. It's a masterpiece of extravagant design. The singular front foyer leads to a stately formal dining room and tremendous great room with a fireplace. The kitchen captivates with its wide range of conveniences, including a center island, enjoyable keeping room with a fireplace, full pantry and dreamy breakfast room surrounded by windows. Sweet dreams can also be found in the limitless master bedroom, which provides a stunning sitting room with a bay window, a walk-in closet, linen closet and a fabulous master bath with a whirlpool or soaking tub, shower, dual sinks and a private toilet area. The Afton Villa offers three additional generous bedrooms, two additional full baths, an extended garage with curb appeal, a laundry room and extra closets. There are optional layouts for the master bath and a second floor storage room.

#### FIRST FLOOR