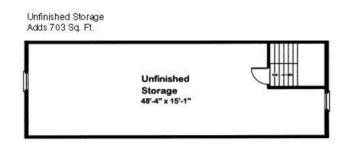

### **OPTIONAL FEATURES**

☑ Green Certification☑ Energy Star☑ GarageIncluded

Cross gables and multi-paned windows give this one-story its charm. Friends and family will feel right at home in the open great room, kitchen and dining area. The fireplace spreads a sense of warmth throughout the area and two sets of triple windows bring in lots of natural light. A sitting area in the spacious master bedroom provides a quiet spot to read. More than 700 square feet can be finished upstairs, or left as storage space.

## **SUGGESTED SECOND FLOOR**