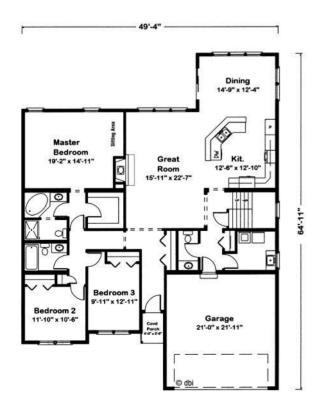

### **SPECIFICATIONS**

| SQ. FT.    | 1987 |
|------------|------|
| BEDROOMS:  | 3    |
| BATHROOMS: | 2.5  |
| LEVELS:    | 1.5  |

### **OPTIONAL FEATURES**

☑ Green Certification☑ Energy Star☑ GarageIncluded

Cross gables and multi-paned windows give this one-story its charm. Friends and family will feel right at home in the open great room, kitchen and dining area. The fireplace spreads a sense of warmth throughout the area and two sets of triple windows bring in lots of natural light. A sitting area in the spacious master bedroom provides a quiet spot to read. More than 700 square feet can be finished upstairs, or left as storage space.

## FIRST FLOOR