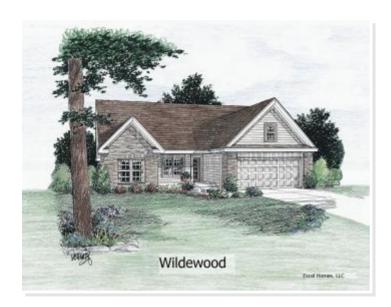

# WILDEWOOD. EEL-020

### **OPTIONAL FEATURES**

☑ Green Certification☑ Energy Star☑ GarageIncluded

Cross gables and multi-paned windows give this one-story its charm. Friends and family will feel right at home in the open great room, kitchen and dining area. The fireplace spreads a sense of warmth throughout the area and two sets of triple windows bring in lots of natural light. A sitting area in the spacious master bedroom provides a quiet spot to read. More than 700 square feet can be finished upstairs, or left as storage space.