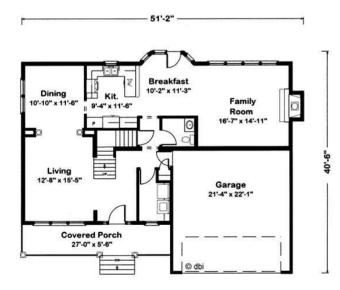

### FIRST FLOOR

### **OPTIONAL FEATURES**

| 🗹 Green Certification | 🗹 Energy Star | 🗹 Garage |
|-----------------------|---------------|----------|
| Included              |               |          |

This picturesque porch offers the perfect spot to sip lemonade on a warm, sunny day. Inside, columns visually divide the living and dining rooms while allowing family and friends to move freely between the rooms. A wall of windows makes the family room and breakfast are a especially cheery. The master suite is sure to please with a corner whirlpool, private sitting area and unfinished storage.