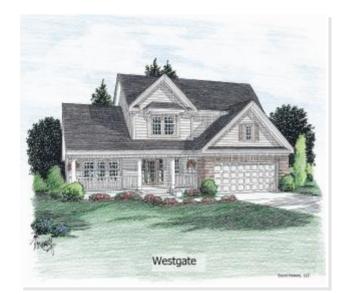

### **OPTIONAL FEATURES**

| 🗹 Green Certification | 🗹 Energy Star | 🗹 Garage |
|-----------------------|---------------|----------|
| Included              |               |          |

This picturesque porch offers the perfect spot to sip lemonade on a warm, sunny day. Inside, columns visually divide the living and dining rooms while allowing family and friends to move freely between the rooms. A wall of windows makes the family room and breakfast are a especially cheery. The master suite is sure to please with a corner whirlpool, private sitting area and unfinished storage.