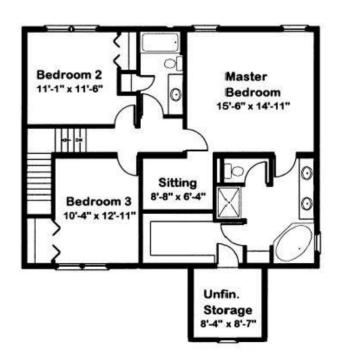

### SECOND FLOOR

### **OPTIONAL FEATURES**

| 🗹 Green Certification | 🗹 Energy Star | 🗹 Garage |
|-----------------------|---------------|----------|
| Included              |               |          |

This picturesque porch offers the perfect spot to sip lemonade on a warm, sunny day. Inside, columns visually divide the living and dining rooms while allowing family and friends to move freely between the rooms. A wall of windows makes the family room and breakfast are a especially cheery. The master suite is sure to please with a corner whirlpool, private sitting area and unfinished storage.