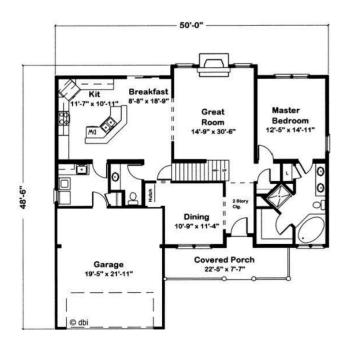

## **SPECIFICATIONS**

| SQ. FT.    | 2168 |
|------------|------|
| BEDROOMS:  | 4    |
| BATHROOMS: | 2.5  |
| LEVELS:    | 2.0  |

## **OPTIONAL FEATURES**

| 🗹 Green Certification | 🗹 Energy Star | 🗹 Garage |
|-----------------------|---------------|----------|
| Included              |               |          |

A trio of shuttered windows top a pleasing porch. Inside, guests are greeted by a 2-story entry with a sunlit plant shelf. In the dining room, a recessed hutch space keeps floor space free so that both leaves can be used in the table. Upstairs, the children will have plenty of room for work and play. Bedrooms 2 and 4 have built-in desks in special study areas and walk- in closets. Bedroom 3 has two closets.

## FIRST FLOOR