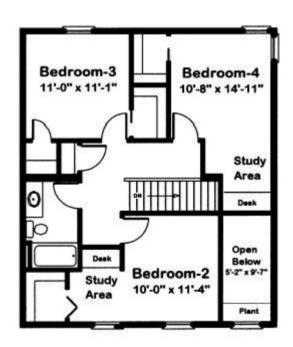

## **SPECIFICATIONS**

| SQ. FT.    | 2168 |
|------------|------|
| BEDROOMS:  | 4    |
| BATHROOMS: | 2.5  |
| LEVELS:    | 2.0  |

## **OPTIONAL FEATURES**

| 🗹 Green Certification | 🗹 Energy Star | 🗹 Garage |
|-----------------------|---------------|----------|
| Included              |               |          |

A trio of shuttered windows top a pleasing porch. Inside, guests are greeted by a 2-story entry with a sunlit plant shelf. In the dining room, a recessed hutch space keeps floor space free so that both leaves can be used in the table. Upstairs, the children will have plenty of room for work and play. Bedrooms 2 and 4 have built-in desks in special study areas and walk- in closets. Bedroom 3 has two closets.

## SECOND FLOOR

my direct number at (877) 410-6334 or email me at justin.bryant@impresamodular.com.