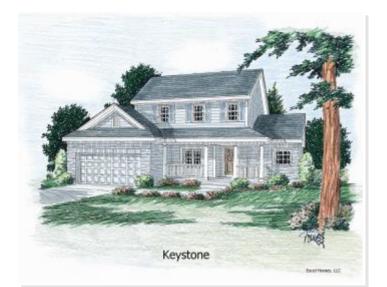

## **OPTIONAL FEATURES**

| 🗹 Green Certification | 🗹 Energy Star | 🗹 Garage |
|-----------------------|---------------|----------|
| Included              |               |          |

A trio of shuttered windows top a pleasing porch. Inside, guests are greeted by a 2-story entry with a sunlit plant shelf. In the dining room, a recessed hutch space keeps floor space free so that both leaves can be used in the table. Upstairs, the children will have plenty of room for work and play. Bedrooms 2 and 4 have built-in desks in special study areas and walk- in closets. Bedroom 3 has two closets.