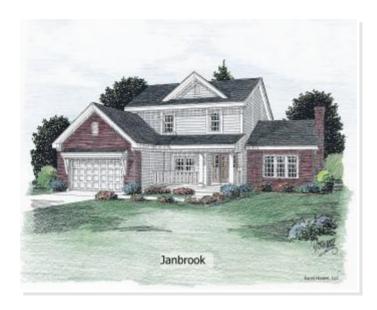

# JANBROOK. EEL-014

Traditional

#### **OPTIONAL FEATURES**

☑ Green Certification☑ Energy Star☑ GarageIncluded

A pair of columns neatly frames the entrance of this charming asymmetrical home. The roomy dining room wi th built - in hutch provides the perfect setting for festive holiday dinners with all the trimmings. A passthru between the breakfast area and great room offers a handy spot to line up refreshments. And pulling up a chair for extra guests for everyday meals won't be a problem in the long breakfast area.