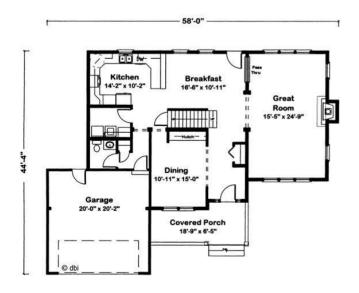

#### I FIRST FLOOR

#### **OPTIONAL FEATURES**

☑ Green Certification☑ Energy Star☑ GarageIncluded

A pair of columns neatly frames the entrance of this charming asymmetrical home. The roomy dining room wi th built - in hutch provides the perfect setting for festive holiday dinners with all the trimmings. A passthru between the breakfast area and great room offers a handy spot to line up refreshments. And pulling up a chair for extra guests for everyday meals won't be a problem in the long breakfast area.