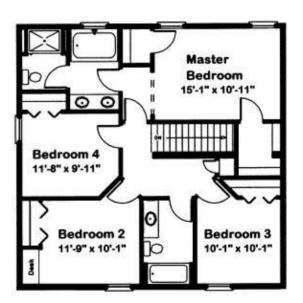

### SECOND FLOOR

#### **SPECIFICATIONS**

| SQ. FT.    | 2252 |
|------------|------|
| BEDROOMS:  | 4    |
| BATHROOMS: | 2.5  |
| LEVELS:    | 2.0  |