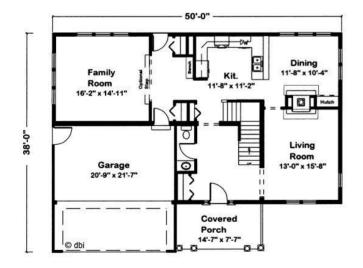

# HILLSDALE. EEL-013







# **SPECIFICATIONS**

| SQ. FT.    | 2132 |
|------------|------|
| BEDROOMS:  | 3    |
| BATHROOMS: | 2.5  |
| LEVELS:    | 2.0  |

# **OPTIONAL FEATURES**

☑ Green Certification☑ Energy Star☑ GarageIncluded

A pair of double columns creates a pleasing approach to the front door. Just inside, a spacious entry provides a lovely spot to greet guests and see them off. A see-thru fireplace adds warmth to gatherings in the dining and living rooms. In the master suite, a compartmented bath allows two people to use different areas. With the washer and dryer near all the bedrooms, everyone can pitch in with laundry.

#### I FIRST FLOOR



# SECOND FLOOR





# Hi, I'm, your personal Modular Home Consultant

I would be happy to help you with any questions you may have. You can contact me on my direct number at or email me at .