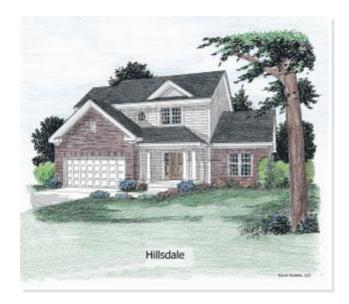

# HILLSDALE. EEL-013

# **SPECIFICATIONS**

| SQ. FT.    | 2132 |
|------------|------|
| BEDROOMS:  | 3    |
| BATHROOMS: | 2.5  |
| LEVELS:    | 2.0  |

# **OPTIONAL FEATURES**

☑ Green Certification☑ Energy Star☑ GarageIncluded

A pair of double columns creates a pleasing approach to the front door. Just inside, a spacious entry provides a lovely spot to greet guests and see them off. A see-thru fireplace adds warmth to gatherings in the dining and living rooms. In the master suite, a compartmented bath allows two people to use different areas. With the washer and dryer near all the bedrooms, everyone can pitch in with laundry.