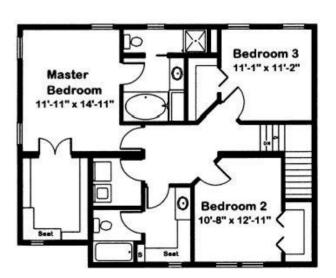

# HILLSDALE. EEL-013







# **SPECIFICATIONS**

| SQ. FT.    | 2132 |
|------------|------|
| BEDROOMS:  | 3    |
| BATHROOMS: | 2.5  |
| LEVELS:    | 2.0  |

# **OPTIONAL FEATURES**

☑ Green Certification☑ Energy Star☑ GarageIncluded

A pair of double columns creates a pleasing approach to the front door. Just inside, a spacious entry provides a lovely spot to greet guests and see them off. A see-thru fireplace adds warmth to gatherings in the dining and living rooms. In the master suite, a compartmented bath allows two people to use different areas. With the washer and dryer near all the bedrooms, everyone can pitch in with laundry.

#### I FIRST FLOOR



# SECOND FLOOR





# Hi, I'm, your personal Modular Home Consultant

I would be happy to help you with any questions you may have. You can contact me on my direct number at or email me at .