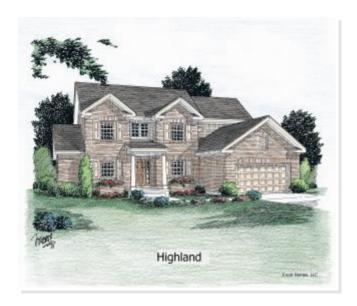

# HIGHLAND. EEL-012

Traditional

### **OPTIONAL FEATURES**

☑ Green Certification☑ Energy Star☑ GarageIncluded

Pleasing symmetry gives this home a classical look. Adults will enjoy the luxury of a quiet den and the privacy of a secluded master suite with a sunlit whirlpool. Upstairs, secondary bedrooms will be bright and uncluttered, with ample windows and walk-in closets. Ideal for an older child, bedroom 2 features a private bath and large, built-in desk.