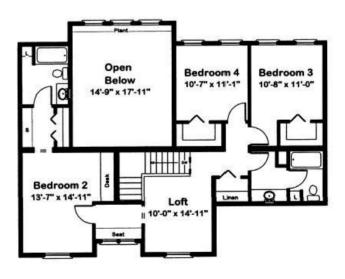

# HIGHLAND. EEL-012

Traditional





#### **SPECIFICATIONS**

| SQ. FT.    | 2458 |
|------------|------|
| BEDROOMS:  | 4    |
| BATHROOMS: | 3.5  |
| LEVELS:    | 2.0  |

### **OPTIONAL FEATURES**

☑ Green Certification☑ Energy Star☑ GarageIncluded

Pleasing symmetry gives this home a classical look. Adults will enjoy the luxury of a quiet den and the privacy of a secluded master suite with a sunlit whirlpool. Upstairs, secondary bedrooms will be bright and uncluttered, with ample windows and walk-in closets. Ideal for an older child, bedroom 2 features a private bath and large, built-in desk.

#### I FIRST FLOOR



## SECOND FLOOR





## Hi, I'm, your personal Modular Home Consultant

I would be happy to help you with any questions you may have. You can contact me on my direct number at or email me at .