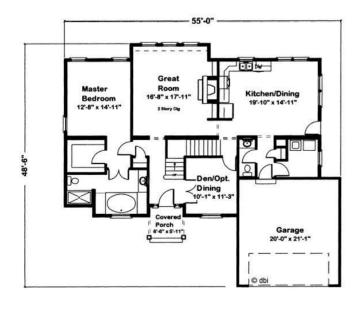

# HIGHLAND. EEL-012

Traditional





#### **SPECIFICATIONS**

| SQ. FT.    | 2458 |
|------------|------|
| BEDROOMS:  | 4    |
| BATHROOMS: | 3.5  |
| LEVELS:    | 2.0  |

### **OPTIONAL FEATURES**

☑ Green Certification☑ Energy Star☑ GarageIncluded

Pleasing symmetry gives this home a classical look. Adults will enjoy the luxury of a quiet den and the privacy of a secluded master suite with a sunlit whirlpool. Upstairs, secondary bedrooms will be bright and uncluttered, with ample windows and walk-in closets. Ideal for an older child, bedroom 2 features a private bath and large, built-in desk.

#### I FIRST FLOOR



## SECOND FLOOR





## Hi, I'm, your personal Modular Home Consultant

I would be happy to help you with any questions you may have. You can contact me on my direct number at or email me at .