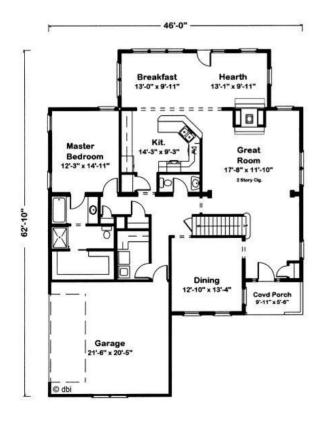

## I FIRST FLOOR

## **OPTIONAL FEATURES**

A covered side entrance is just one of the novel features of this home. Inside, an open floor plan gives a sense of spaciousness and added flexibility. An angled snack bar and a combined breakfast area/hearth room provides plenty of room for children's birthday parties or team get-togethers. Upstairs, a balcony offers a stunning view into the great room and a computer room is sure to be a popular spot.