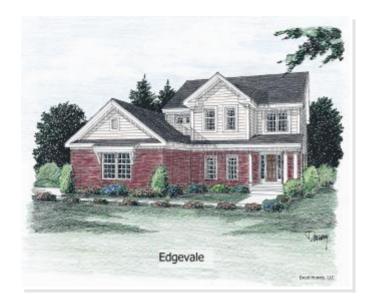

## **SPECIFICATIONS**

| SQ. FT.    | 2594 |
|------------|------|
| BEDROOMS:  | 4    |
| BATHROOMS: | 2.5  |
| LEVELS:    | 2.0  |

## **OPTIONAL FEATURES**

A covered side entrance is just one of the novel features of this home. Inside, an open floor plan gives a sense of spaciousness and added flexibility. An angled snack bar and a combined breakfast area/hearth room provides plenty of room for children's birthday parties or team get-togethers. Upstairs, a balcony offers a stunning view into the great room and a computer room is sure to be a popular spot.