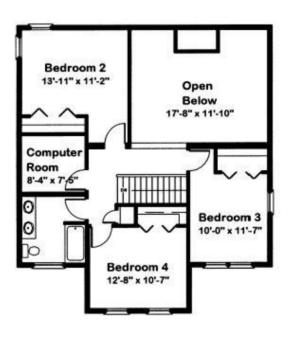

## SECOND FLOOR

NEW HOME CONSULTANT

I would be happy to help you with any questions you may have. You can contact me on my direct number at **(877) 410-6334** or email me at **justin.bryant@impresamodular.com**.

## **OPTIONAL FEATURES**

A covered side entrance is just one of the novel features of this home. Inside, an open floor plan gives a sense of spaciousness and added flexibility. An angled snack bar and a combined breakfast area/hearth room provides plenty of room for children's birthday parties or team get-togethers. Upstairs, a balcony offers a stunning view into the great room and a computer room is sure to be a popular spot.